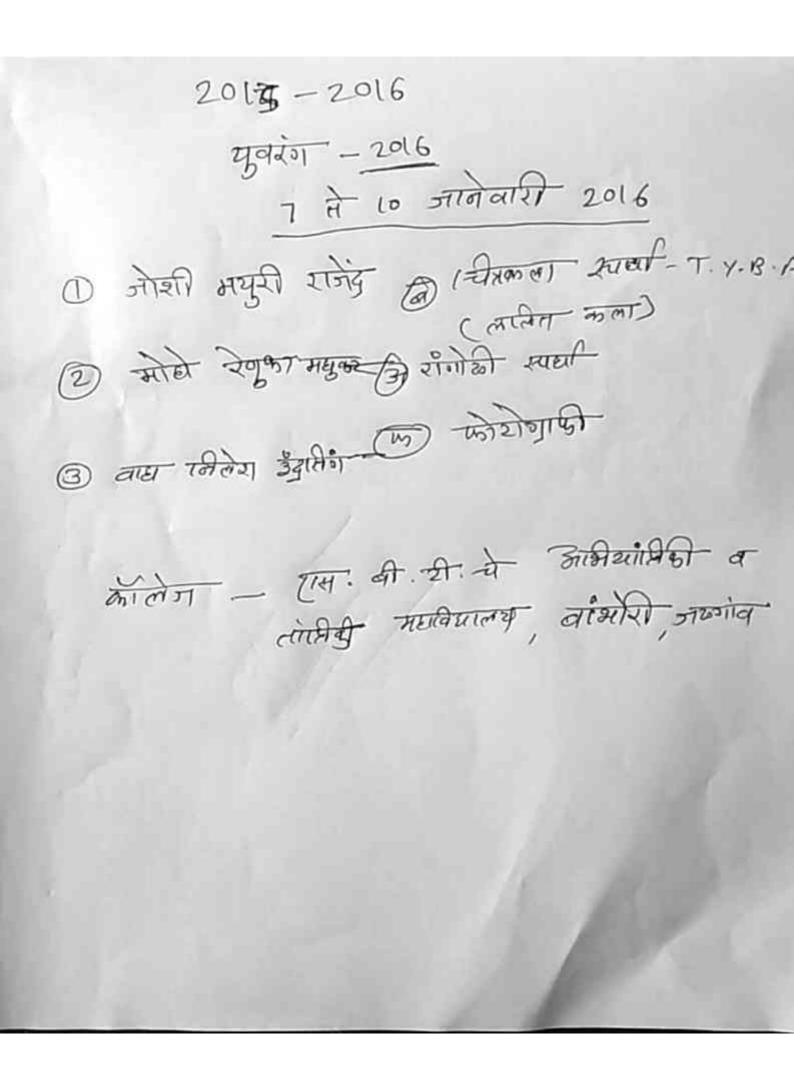

# 5.3.3 Average number of sports and cultural activities/events in which students of the Institution participated during last five years (organized by the institution/other institutions) (20)

| Date of<br>event/activity<br>(DD-MM-YYYY) | Name of the event/activity | Name of the student participated            |
|-------------------------------------------|----------------------------|---------------------------------------------|
| 100 11111                                 |                            | Pawar Paramanad Lotan                       |
|                                           | Debate                     | Thakare Mamata Vishwasrao                   |
| 16-20 Jan, 2015                           | Elocution                  | Patil Swapnil Vinod                         |
| San Carlo                                 | Fine Art (Rangoli)         | Patel Shital Narottam                       |
|                                           | Fine Art (Painting)        | Patil Karisma Jairam                        |
|                                           |                            | Patil Samadhan Ravindra                     |
|                                           |                            | Mali Kiran Dvaji                            |
|                                           |                            | 3. Sonavane Devidas Lotan                   |
| 17 Sept., 2015                            | Ganesh Festival            | 4. Wagh Nilesh Indarsingh                   |
| 100                                       |                            | <ol> <li>Nikam Samadahan Shivaji</li> </ol> |
|                                           |                            | 6. Samudre Amol Kapil                       |
|                                           |                            | 7. Sonavne Mahesh Kashinath                 |
|                                           |                            | 8. Mali Rahul Prakash etc.                  |
|                                           |                            | Wagh Rajashri Ashok                         |
|                                           |                            | Wagh Bhagyshri Asok                         |
| 09/09/2014                                |                            | Panpatil Manoj Sahebra                      |
|                                           | Badminton                  | 4. Girase Ganesh Prakash                    |
|                                           |                            | 5. Patil Swapnil Vinod                      |
|                                           |                            | 6. Koli Satish Ishwar                       |
|                                           |                            | Sonavne Mahendra Bhika                      |
|                                           |                            | Patil Sagar Bhagwan                         |
|                                           |                            | Patil Samadhan Ravindra                     |
|                                           |                            | Mali Kiran Dvaji                            |
| 100000000000000000000000000000000000000   |                            | 5. Sonavane Devidas Lotan                   |
| 13/12/2014                                |                            | 6. Wagh Nilesh Indarsingh                   |
|                                           | Cricket                    | 7. Nikam Samadahan Shivaji                  |
|                                           |                            | 8. Samudre Arnol Kapil                      |
|                                           |                            | Sonavne Mahesh Kashinath                    |
|                                           |                            | 10. Mali Rahul Prakash                      |
|                                           |                            | 11. Wagh Vikas Ajit                         |
|                                           |                            | 12. Bawa Lalit Sanjay                       |
|                                           |                            | Sonavne Mahendra Bhika                      |
|                                           |                            | Patil Sagar Bhagwan                         |
|                                           |                            | Patil Samadhan Ravindra                     |
|                                           |                            | 4. Mali Kiran Dvaji                         |
|                                           |                            | Sonavane Devidas Lotan                      |
|                                           |                            | 6. Wagh Nilesh Indarsingh                   |
| 27/10/201                                 |                            | 7. Nikam Samadahan Shivaji                  |
| 27/10/2014                                | Kabbadi                    | 8. Samudre Amol Kapil                       |
|                                           |                            | Sonavne Mahesh Kashinath                    |
|                                           |                            | 10. Mali Rahul Prakash                      |