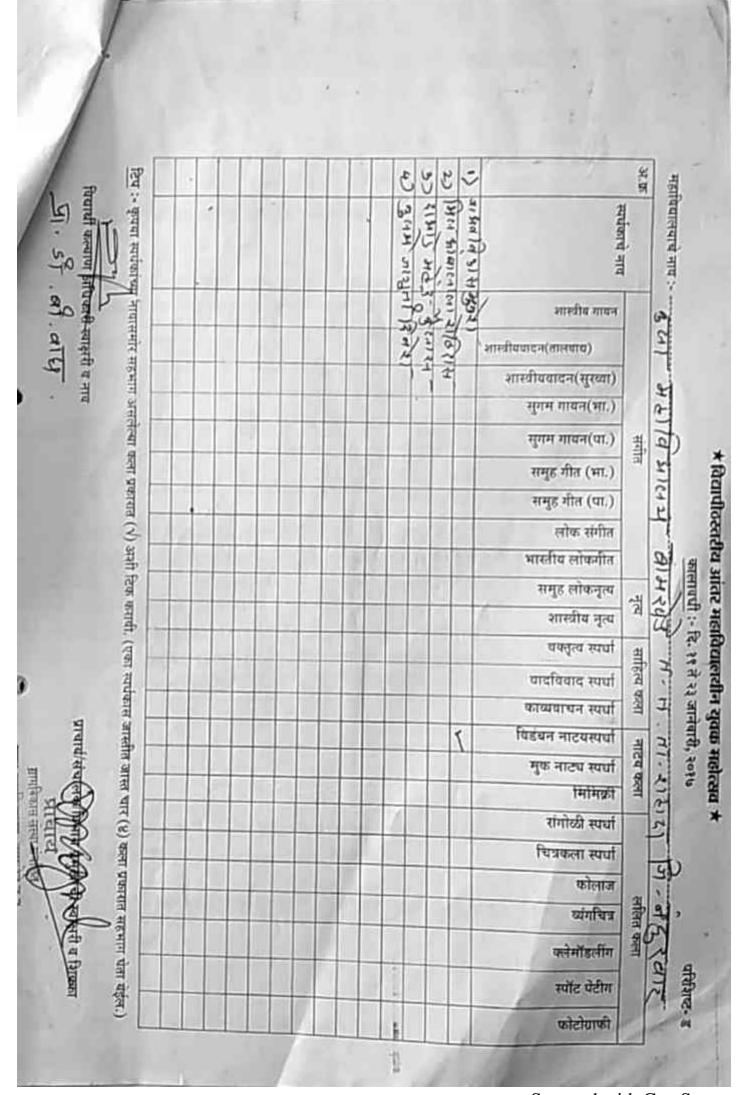

# 5.3.3 Average number of sports and cultural activities/events in which students of the Institution participated during last five years (organized by the institution/other institutions) (20)

| Date of<br>event/activity<br>(DD-MM-YYYY) | Name of the event/activity | Name of the student participated            |
|-------------------------------------------|----------------------------|---------------------------------------------|
| 100 11111                                 |                            | Pawar Paramanad Lotan                       |
|                                           | Debate                     | Thakare Mamata Vishwasrao                   |
| 16-20 Jan, 2015                           | Elocution                  | Patil Swapnil Vinod                         |
| San Carlo                                 | Fine Art (Rangoli)         | Patel Shital Narottam                       |
|                                           | Fine Art (Painting)        | Patil Karisma Jairam                        |
|                                           |                            | Patil Samadhan Ravindra                     |
|                                           |                            | Mali Kiran Dvaji                            |
|                                           |                            | 3. Sonavane Devidas Lotan                   |
| 17 Sept., 2015                            | Ganesh Festival            | 4. Wagh Nilesh Indarsingh                   |
| 100                                       |                            | <ol> <li>Nikam Samadahan Shivaji</li> </ol> |
|                                           |                            | 6. Samudre Amol Kapil                       |
|                                           |                            | 7. Sonavne Mahesh Kashinath                 |
|                                           |                            | 8. Mali Rahul Prakash etc.                  |
|                                           |                            | Wagh Rajashri Ashok                         |
|                                           |                            | Wagh Bhagyshri Asok                         |
| 09/09/2014                                |                            | Panpatil Manoj Sahebra                      |
|                                           | Badminton                  | 4. Girase Ganesh Prakash                    |
|                                           |                            | 5. Patil Swapnil Vinod                      |
|                                           |                            | 6. Koli Satish Ishwar                       |
|                                           |                            | Sonavne Mahendra Bhika                      |
|                                           |                            | Patil Sagar Bhagwan                         |
|                                           |                            | Patil Samadhan Ravindra                     |
|                                           |                            | Mali Kiran Dvaji                            |
| 100000000000000000000000000000000000000   |                            | 5. Sonavane Devidas Lotan                   |
| 13/12/2014                                |                            | 6. Wagh Nilesh Indarsingh                   |
|                                           | Cricket                    | 7. Nikam Samadahan Shivaji                  |
|                                           |                            | 8. Samudre Arnol Kapil                      |
|                                           |                            | Sonavne Mahesh Kashinath                    |
|                                           |                            | 10. Mali Rahul Prakash                      |
|                                           |                            | 11. Wagh Vikas Ajit                         |
|                                           |                            | 12. Bawa Lalit Sanjay                       |
|                                           |                            | Sonavne Mahendra Bhika                      |
|                                           |                            | Patil Sagar Bhagwan                         |
|                                           |                            | Patil Samadhan Ravindra                     |
|                                           |                            | 4. Mali Kiran Dvaji                         |
|                                           |                            | Sonavane Devidas Lotan                      |
|                                           |                            | 6. Wagh Nilesh Indarsingh                   |
| 27/10/201                                 |                            | 7. Nikam Samadahan Shivaji                  |
| 27/10/2014                                | Kabbadi                    | 8. Samudre Amol Kapil                       |
|                                           |                            | Sonavne Mahesh Kashinath                    |
|                                           |                            | 10. Mali Rahul Prakash                      |