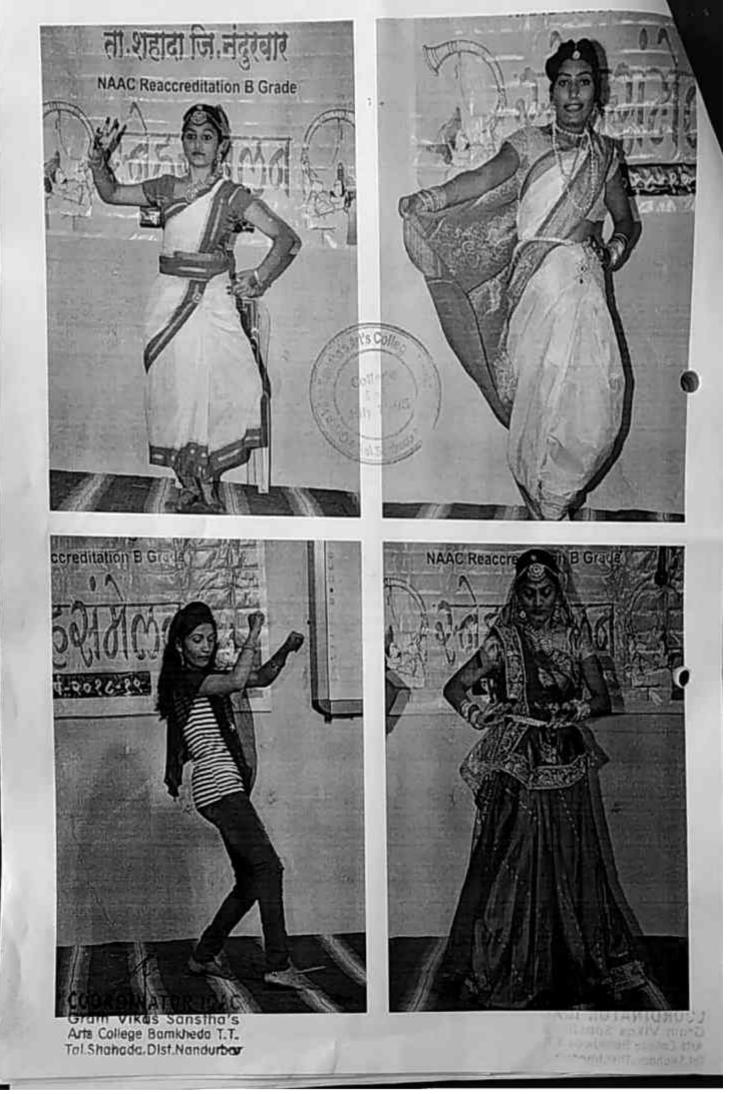

लयाचे वार्षिक स्नेहसंमेलन पारपडले.या कार्यक्रमास ग्रामिवकास संस्थेचे अध्यक्ष मा.आपासाो श्री. जी.आय.पटेल यांच्या अध्यक्षतेखाली वार्षिक स्नेहसंमेलन पारपडले.त्यावेळी महाविद्यालयातील ३० विद्यार्थ्यांनी नृत्य,नाटय,गायन,इत्यादी कला प्रकार सादर केले.या स्नेहसंमेलनात विविध कला प्रकाराच्या माध्यमातून विद्यार्थ्यांनी आपल्या कला गुणाचा अविष्कार सादर केला.त्यावेळी महाविद्यालयाचे प्राचार्य डॉ.एस.पी.पाटील व महाविद्यालयातील प्राध्यापक,आणि प्राध्यापकेत्तर कर्मचारी उपस्थित होते.

PRINCIPAL
Gram Vikas Sanstha's
Art's College Bamkheda T.T.
Tal.Shahada, Dist. Nandurbo

स्नेहसंमेलन समिती समन्वयक डॉ.सी.एस.करंके डॉ.के.पी.पाटील प्रा.एम.एस.निकंभे

Gram Vikas Sanstha's Arts College Barnkheda T.T. Tal.Shahada.Dist.Nondur

0

प्राचार्य प्राम्पविकास संस्था संचलित कला महाविद्यालय,बामखेडे त.स. ता.शहादा,जि.मंदुरबार









Scanned with CamScanner