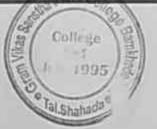

# 5.3.3 Average number of sports and cultural activities/events in which students of the Institution participated during last five years (organized by the institution/other institutions) (20)

| Date of<br>event/activity<br>(DD-MM-YYYY) | Name of the event/activity | Name of the student participated            |
|-------------------------------------------|----------------------------|---------------------------------------------|
| 100 11111                                 |                            | Pawar Paramanad Lotan                       |
|                                           | Debate                     | Thakare Mamata Vishwasrao                   |
| 16-20 Jan, 2015                           | Elocution                  | Patil Swapnil Vinod                         |
| San Carlo                                 | Fine Art (Rangoli)         | Patel Shital Narottam                       |
|                                           | Fine Art (Painting)        | Patil Karisma Jairam                        |
|                                           |                            | Patil Samadhan Ravindra                     |
|                                           |                            | Mali Kiran Dvaji                            |
|                                           |                            | 3. Sonavane Devidas Lotan                   |
| 17 Sept., 2015                            | Ganesh Festival            | 4. Wagh Nilesh Indarsingh                   |
| 100                                       |                            | <ol> <li>Nikam Samadahan Shivaji</li> </ol> |
|                                           |                            | 6. Samudre Amol Kapil                       |
|                                           |                            | 7. Sonavne Mahesh Kashinath                 |
|                                           |                            | 8. Mali Rahul Prakash etc.                  |
|                                           |                            | Wagh Rajashri Ashok                         |
|                                           |                            | Wagh Bhagyshri Asok                         |
| 09/09/2014                                |                            | Panpatil Manoj Sahebra                      |
|                                           | Badminton                  | 4. Girase Ganesh Prakash                    |
|                                           |                            | 5. Patil Swapnil Vinod                      |
|                                           |                            | 6. Koli Satish Ishwar                       |
|                                           |                            | Sonavne Mahendra Bhika                      |
|                                           |                            | Patil Sagar Bhagwan                         |
|                                           |                            | Patil Samadhan Ravindra                     |
|                                           |                            | Mali Kiran Dvaji                            |
| 100000000000000000000000000000000000000   |                            | 5. Sonavane Devidas Lotan                   |
| 13/12/2014                                |                            | 6. Wagh Nilesh Indarsingh                   |
|                                           | Cricket                    | 7. Nikam Samadahan Shivaji                  |
|                                           |                            | 8. Samudre Arnol Kapil                      |
|                                           |                            | Sonavne Mahesh Kashinath                    |
|                                           |                            | 10. Mali Rahul Prakash                      |
|                                           |                            | 11. Wagh Vikas Ajit                         |
|                                           |                            | 12. Bawa Lalit Sanjay                       |
|                                           |                            | Sonavne Mahendra Bhika                      |
|                                           |                            | Patil Sagar Bhagwan                         |
|                                           |                            | Patil Samadhan Ravindra                     |
|                                           |                            | 4. Mali Kiran Dvaji                         |
|                                           |                            | Sonavane Devidas Lotan                      |
|                                           |                            | 6. Wagh Nilesh Indarsingh                   |
| 27/10/201                                 |                            | 7. Nikam Samadahan Shivaji                  |
| 27/10/2014                                | Kabbadi                    | 8. Samudre Amol Kapil                       |
|                                           |                            | Sonavne Mahesh Kashinath                    |
|                                           |                            | 10. Mali Rahul Prakash                      |