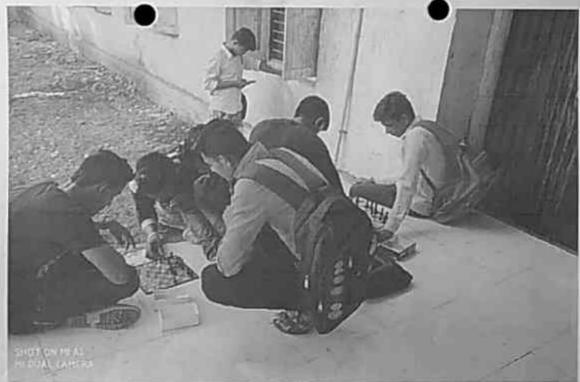

# 5.3.3 Average number of sports and cultural activities/events in which students of the Institution participated during last five years (organized by the institution/other institutions) (20)

| Date of<br>event/activity<br>(DD-MM-YYYY) | Name of the event/activity | Name of the student participated            |
|-------------------------------------------|----------------------------|---------------------------------------------|
| 100 11111                                 |                            | Pawar Paramanad Lotan                       |
|                                           | Debate                     | Thakare Mamata Vishwasrao                   |
| 16-20 Jan, 2015                           | Elocution                  | Patil Swapnil Vinod                         |
| San Carlo                                 | Fine Art (Rangoli)         | Patel Shital Narottam                       |
|                                           | Fine Art (Painting)        | Patil Karisma Jairam                        |
|                                           |                            | Patil Samadhan Ravindra                     |
|                                           |                            | Mali Kiran Dvaji                            |
|                                           |                            | 3. Sonavane Devidas Lotan                   |
| 17 Sept., 2015                            | Ganesh Festival            | 4. Wagh Nilesh Indarsingh                   |
| 100                                       |                            | <ol> <li>Nikam Samadahan Shivaji</li> </ol> |
|                                           |                            | 6. Samudre Amol Kapil                       |
|                                           |                            | 7. Sonavne Mahesh Kashinath                 |
|                                           |                            | 8. Mali Rahul Prakash etc.                  |
|                                           |                            | Wagh Rajashri Ashok                         |
|                                           |                            | Wagh Bhagyshri Asok                         |
| 09/09/2014                                |                            | Panpatil Manoj Sahebra                      |
|                                           | Badminton                  | 4. Girase Ganesh Prakash                    |
|                                           |                            | 5. Patil Swapnil Vinod                      |
|                                           |                            | 6. Koli Satish Ishwar                       |
|                                           |                            | Sonavne Mahendra Bhika                      |
|                                           |                            | Patil Sagar Bhagwan                         |
|                                           |                            | Patil Samadhan Ravindra                     |
|                                           |                            | Mali Kiran Dvaji                            |
| 100000000000000000000000000000000000000   |                            | 5. Sonavane Devidas Lotan                   |
| 13/12/2014                                |                            | 6. Wagh Nilesh Indarsingh                   |
|                                           | Cricket                    | 7. Nikam Samadahan Shivaji                  |
|                                           |                            | 8. Samudre Arnol Kapil                      |
|                                           |                            | Sonavne Mahesh Kashinath                    |
|                                           |                            | 10. Mali Rahul Prakash                      |
|                                           |                            | 11. Wagh Vikas Ajit                         |
|                                           |                            | 12. Bawa Lalit Sanjay                       |
|                                           |                            | Sonavne Mahendra Bhika                      |
|                                           |                            | Patil Sagar Bhagwan                         |
|                                           |                            | Patil Samadhan Ravindra                     |
|                                           |                            | 4. Mali Kiran Dvaji                         |
|                                           |                            | Sonavane Devidas Lotan                      |
|                                           |                            | 6. Wagh Nilesh Indarsingh                   |
| 27/10/201                                 |                            | 7. Nikam Samadahan Shivaji                  |
| 27/10/2014                                | Kabbadi                    | 8. Samudre Amol Kapil                       |
|                                           |                            | Sonavne Mahesh Kashinath                    |
|                                           |                            | 10. Mali Rahul Prakash                      |