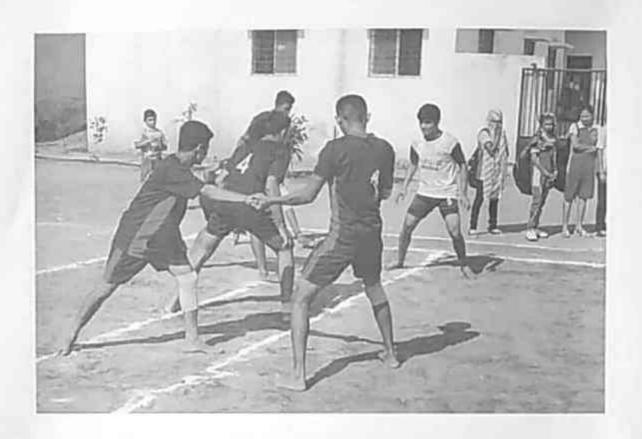

# 5.3.3 Average number of sports and cultural activities/events in which students of the Institution participated during last five years (organized by the institution/other institutions) (20)

| Date of<br>event/activity<br>(DD-MM-YYYY) | Name of the event/activity | Name of the student participated            |
|-------------------------------------------|----------------------------|---------------------------------------------|
| 100 11111                                 |                            | Pawar Paramanad Lotan                       |
|                                           | Debate                     | Thakare Mamata Vishwasrao                   |
| 16-20 Jan, 2015                           | Elocution                  | Patil Swapnil Vinod                         |
| San Carlo                                 | Fine Art (Rangoli)         | Patel Shital Narottam                       |
|                                           | Fine Art (Painting)        | Patil Karisma Jairam                        |
|                                           |                            | Patil Samadhan Ravindra                     |
|                                           |                            | Mali Kiran Dvaji                            |
|                                           |                            | 3. Sonavane Devidas Lotan                   |
| 17 Sept., 2015                            | Ganesh Festival            | 4. Wagh Nilesh Indarsingh                   |
| 100                                       |                            | <ol> <li>Nikam Samadahan Shivaji</li> </ol> |
|                                           |                            | 6. Samudre Amol Kapil                       |
|                                           |                            | 7. Sonavne Mahesh Kashinath                 |
|                                           |                            | 8. Mali Rahul Prakash etc.                  |
|                                           |                            | Wagh Rajashri Ashok                         |
|                                           |                            | Wagh Bhagyshri Asok                         |
| 09/09/2014                                |                            | Panpatil Manoj Sahebra                      |
|                                           | Badminton                  | 4. Girase Ganesh Prakash                    |
|                                           |                            | 5. Patil Swapnil Vinod                      |
|                                           |                            | 6. Koli Satish Ishwar                       |
|                                           |                            | Sonavne Mahendra Bhika                      |
|                                           |                            | Patil Sagar Bhagwan                         |
|                                           |                            | Patil Samadhan Ravindra                     |
|                                           |                            | Mali Kiran Dvaji                            |
| 100000000000000000000000000000000000000   |                            | 5. Sonavane Devidas Lotan                   |
| 13/12/2014                                |                            | 6. Wagh Nilesh Indarsingh                   |
|                                           | Cricket                    | 7. Nikam Samadahan Shivaji                  |
|                                           |                            | 8. Samudre Arnol Kapil                      |
|                                           |                            | Sonavne Mahesh Kashinath                    |
|                                           |                            | 10. Mali Rahul Prakash                      |
|                                           |                            | 11. Wagh Vikas Ajit                         |
|                                           |                            | 12. Bawa Lalit Sanjay                       |
|                                           |                            | Sonavne Mahendra Bhika                      |
|                                           |                            | Patil Sagar Bhagwan                         |
|                                           |                            | Patil Samadhan Ravindra                     |
|                                           |                            | 4. Mali Kiran Dvaji                         |
|                                           |                            | Sonavane Devidas Lotan                      |
|                                           |                            | 6. Wagh Nilesh Indarsingh                   |
| 27/10/201                                 |                            | 7. Nikam Samadahan Shivaji                  |
| 27/10/2014                                | Kabbadi                    | 8. Samudre Amol Kapil                       |
|                                           |                            | Sonavne Mahesh Kashinath                    |
|                                           |                            | 10. Mali Rahul Prakash                      |