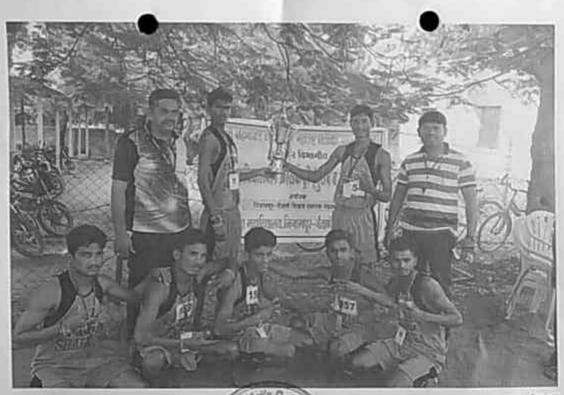

# 5.3.3 Average number of sports and cultural activities/events in which students of the Institution participated during last five years (organized by the institution/other institutions) (20)

| Date of<br>event/activity<br>(DD-MM-YYYY) | Name of the event/activity | Name of the student participated            |
|-------------------------------------------|----------------------------|---------------------------------------------|
| 100 11111                                 |                            | Pawar Paramanad Lotan                       |
|                                           | Debate                     | Thakare Mamata Vishwasrao                   |
| 16-20 Jan, 2015                           | Elocution                  | Patil Swapnil Vinod                         |
| San Carlo                                 | Fine Art (Rangoli)         | Patel Shital Narottam                       |
|                                           | Fine Art (Painting)        | Patil Karisma Jairam                        |
|                                           |                            | Patil Samadhan Ravindra                     |
|                                           |                            | Mali Kiran Dvaji                            |
|                                           |                            | 3. Sonavane Devidas Lotan                   |
| 17 Sept., 2015                            | Ganesh Festival            | 4. Wagh Nilesh Indarsingh                   |
| 100                                       |                            | <ol> <li>Nikam Samadahan Shivaji</li> </ol> |
|                                           |                            | 6. Samudre Amol Kapil                       |
|                                           |                            | 7. Sonavne Mahesh Kashinath                 |
|                                           |                            | 8. Mali Rahul Prakash etc.                  |
|                                           |                            | Wagh Rajashri Ashok                         |
|                                           |                            | Wagh Bhagyshri Asok                         |
| 09/09/2014                                |                            | Panpatil Manoj Sahebra                      |
|                                           | Badminton                  | 4. Girase Ganesh Prakash                    |
|                                           |                            | 5. Patil Swapnil Vinod                      |
|                                           |                            | 6. Koli Satish Ishwar                       |
|                                           |                            | Sonavne Mahendra Bhika                      |
|                                           |                            | Patil Sagar Bhagwan                         |
|                                           |                            | Patil Samadhan Ravindra                     |
|                                           |                            | Mali Kiran Dvaji                            |
| 100000000000000000000000000000000000000   |                            | 5. Sonavane Devidas Lotan                   |
| 13/12/2014                                |                            | 6. Wagh Nilesh Indarsingh                   |
|                                           | Cricket                    | 7. Nikam Samadahan Shivaji                  |
|                                           |                            | 8. Samudre Arnol Kapil                      |
|                                           |                            | Sonavne Mahesh Kashinath                    |
|                                           |                            | 10. Mali Rahul Prakash                      |
|                                           |                            | 11. Wagh Vikas Ajit                         |
|                                           |                            | 12. Bawa Lalit Sanjay                       |
|                                           |                            | Sonavne Mahendra Bhika                      |
|                                           |                            | Patil Sagar Bhagwan                         |
|                                           |                            | Patil Samadhan Ravindra                     |
|                                           |                            | 4. Mali Kiran Dvaji                         |
|                                           |                            | Sonavane Devidas Lotan                      |
|                                           |                            | 6. Wagh Nilesh Indarsingh                   |
| 27/10/201                                 |                            | 7. Nikam Samadahan Shivaji                  |
| 27/10/2014                                | Kabbadi                    | 8. Samudre Amol Kapil                       |
|                                           |                            | Sonavne Mahesh Kashinath                    |
|                                           |                            | 10. Mali Rahul Prakash                      |