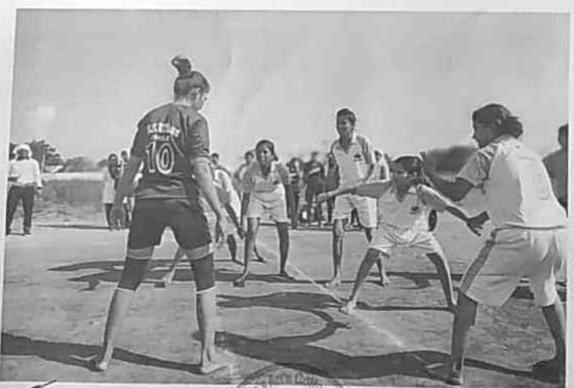

# 5.3.3 Average number of sports and cultural activities/events in which students of the Institution participated during last five years (organized by the institution/other institutions) (20)

| Date of<br>event/activity<br>(DD-MM-YYYY) | Name of the event/activity | Name of the student participated            |
|-------------------------------------------|----------------------------|---------------------------------------------|
| 100 11111                                 |                            | Pawar Paramanad Lotan                       |
|                                           | Debate                     | Thakare Mamata Vishwasrao                   |
| 16-20 Jan, 2015                           | Elocution                  | Patil Swapnil Vinod                         |
| San Carlo                                 | Fine Art (Rangoli)         | Patel Shital Narottam                       |
|                                           | Fine Art (Painting)        | Patil Karisma Jairam                        |
|                                           |                            | Patil Samadhan Ravindra                     |
|                                           |                            | Mali Kiran Dvaji                            |
|                                           |                            | 3. Sonavane Devidas Lotan                   |
| 17 Sept., 2015                            | Ganesh Festival            | 4. Wagh Nilesh Indarsingh                   |
| 100                                       |                            | <ol> <li>Nikam Samadahan Shivaji</li> </ol> |
|                                           |                            | 6. Samudre Amol Kapil                       |
|                                           |                            | 7. Sonavne Mahesh Kashinath                 |
|                                           |                            | 8. Mali Rahul Prakash etc.                  |
|                                           |                            | Wagh Rajashri Ashok                         |
|                                           |                            | Wagh Bhagyshri Asok                         |
| 09/09/2014                                |                            | Panpatil Manoj Sahebra                      |
|                                           | Badminton                  | 4. Girase Ganesh Prakash                    |
|                                           |                            | 5. Patil Swapnil Vinod                      |
|                                           |                            | 6. Koli Satish Ishwar                       |
|                                           |                            | Sonavne Mahendra Bhika                      |
|                                           |                            | Patil Sagar Bhagwan                         |
|                                           |                            | Patil Samadhan Ravindra                     |
|                                           |                            | Mali Kiran Dvaji                            |
| 100000000000000000000000000000000000000   |                            | 5. Sonavane Devidas Lotan                   |
| 13/12/2014                                |                            | 6. Wagh Nilesh Indarsingh                   |
|                                           | Cricket                    | 7. Nikam Samadahan Shivaji                  |
|                                           |                            | 8. Samudre Arnol Kapil                      |
|                                           |                            | Sonavne Mahesh Kashinath                    |
|                                           |                            | 10. Mali Rahul Prakash                      |
|                                           |                            | 11. Wagh Vikas Ajit                         |
|                                           |                            | 12. Bawa Lalit Sanjay                       |
|                                           |                            | Sonavne Mahendra Bhika                      |
|                                           |                            | Patil Sagar Bhagwan                         |
|                                           |                            | Patil Samadhan Ravindra                     |
|                                           |                            | 4. Mali Kiran Dvaji                         |
|                                           |                            | Sonavane Devidas Lotan                      |
|                                           |                            | 6. Wagh Nilesh Indarsingh                   |
| 27/10/201                                 |                            | 7. Nikam Samadahan Shivaji                  |
| 27/10/2014                                | Kabbadi                    | 8. Samudre Amol Kapil                       |
|                                           |                            | Sonavne Mahesh Kashinath                    |
|                                           |                            | 10. Mali Rahul Prakash                      |