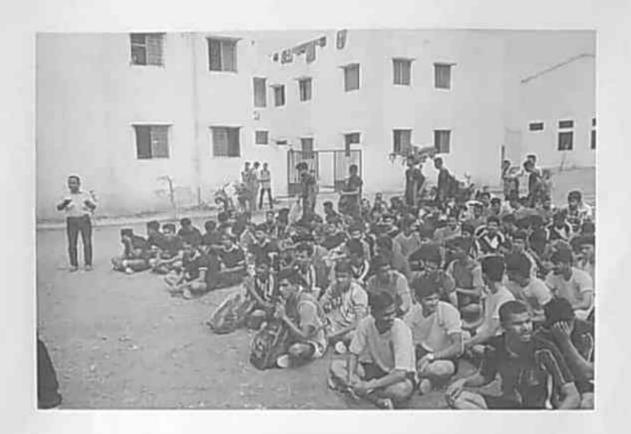

# 5.3.3 Average number of sports and cultural activities/events in which students of the Institution participated during last five years (organized by the institution/other institutions) (20)

| Date of<br>event/activity<br>(DD-MM-YYYY) | Name of the event/activity | Name of the student participated            |
|-------------------------------------------|----------------------------|---------------------------------------------|
| 100 11111                                 |                            | Pawar Paramanad Lotan                       |
|                                           | Debate                     | Thakare Mamata Vishwasrao                   |
| 16-20 Jan, 2015                           | Elocution                  | Patil Swapnil Vinod                         |
| San Carlo                                 | Fine Art (Rangoli)         | Patel Shital Narottam                       |
|                                           | Fine Art (Painting)        | Patil Karisma Jairam                        |
|                                           |                            | Patil Samadhan Ravindra                     |
|                                           |                            | Mali Kiran Dvaji                            |
|                                           |                            | 3. Sonavane Devidas Lotan                   |
| 17 Sept., 2015                            | Ganesh Festival            | 4. Wagh Nilesh Indarsingh                   |
| 100                                       |                            | <ol> <li>Nikam Samadahan Shivaji</li> </ol> |
|                                           |                            | 6. Samudre Amol Kapil                       |
|                                           |                            | 7. Sonavne Mahesh Kashinath                 |
|                                           |                            | 8. Mali Rahul Prakash etc.                  |
|                                           |                            | Wagh Rajashri Ashok                         |
|                                           |                            | Wagh Bhagyshri Asok                         |
| 09/09/2014                                |                            | Panpatil Manoj Sahebra                      |
|                                           | Badminton                  | 4. Girase Ganesh Prakash                    |
|                                           |                            | 5. Patil Swapnil Vinod                      |
|                                           |                            | 6. Koli Satish Ishwar                       |
|                                           |                            | Sonavne Mahendra Bhika                      |
|                                           |                            | Patil Sagar Bhagwan                         |
|                                           |                            | Patil Samadhan Ravindra                     |
|                                           |                            | Mali Kiran Dvaji                            |
| 100000000000000000000000000000000000000   |                            | 5. Sonavane Devidas Lotan                   |
| 13/12/2014                                |                            | 6. Wagh Nilesh Indarsingh                   |
|                                           | Cricket                    | 7. Nikam Samadahan Shivaji                  |
|                                           |                            | 8. Samudre Arnol Kapil                      |
|                                           |                            | Sonavne Mahesh Kashinath                    |
|                                           |                            | 10. Mali Rahul Prakash                      |
|                                           |                            | 11. Wagh Vikas Ajit                         |
|                                           |                            | 12. Bawa Lalit Sanjay                       |
|                                           |                            | Sonavne Mahendra Bhika                      |
|                                           |                            | Patil Sagar Bhagwan                         |
|                                           |                            | Patil Samadhan Ravindra                     |
|                                           |                            | 4. Mali Kiran Dvaji                         |
|                                           |                            | Sonavane Devidas Lotan                      |
|                                           |                            | 6. Wagh Nilesh Indarsingh                   |
| 27/10/201                                 |                            | 7. Nikam Samadahan Shivaji                  |
| 27/10/2014                                | Kabbadi                    | 8. Samudre Amol Kapil                       |
|                                           |                            | Sonavne Mahesh Kashinath                    |
|                                           |                            | 10. Mali Rahul Prakash                      |