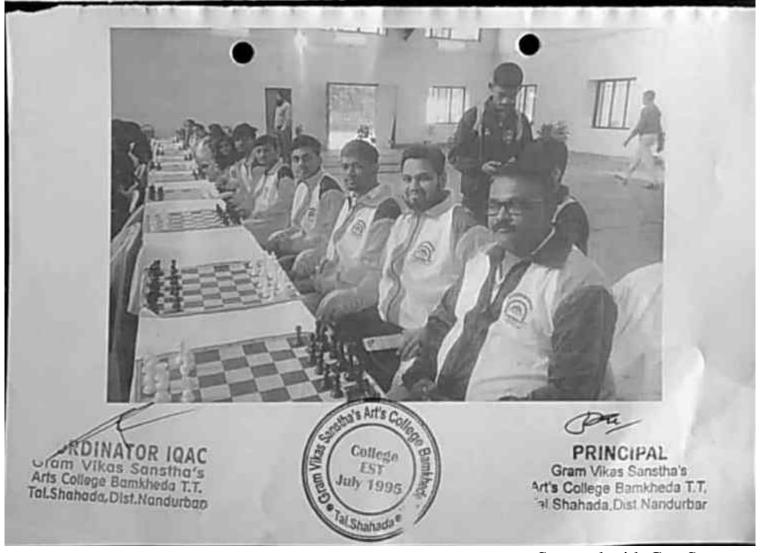

# 5.3.3 Average number of sports and cultural activities/events in which students of the Institution participated during last five years (organized by the institution/other institutions) (20)

| Date of<br>event/activity<br>(DD-MM-YYYY) | Name of the event/activity | Name of the student participated            |
|-------------------------------------------|----------------------------|---------------------------------------------|
| 100 11111                                 |                            | Pawar Paramanad Lotan                       |
|                                           | Debate                     | Thakare Mamata Vishwasrao                   |
| 16-20 Jan, 2015                           | Elocution                  | Patil Swapnil Vinod                         |
| San Carlo                                 | Fine Art (Rangoli)         | Patel Shital Narottam                       |
|                                           | Fine Art (Painting)        | Patil Karisma Jairam                        |
|                                           |                            | Patil Samadhan Ravindra                     |
|                                           |                            | Mali Kiran Dvaji                            |
|                                           |                            | 3. Sonavane Devidas Lotan                   |
| 17 Sept., 2015                            | Ganesh Festival            | 4. Wagh Nilesh Indarsingh                   |
| 100                                       |                            | <ol> <li>Nikam Samadahan Shivaji</li> </ol> |
|                                           |                            | 6. Samudre Amol Kapil                       |
|                                           |                            | 7. Sonavne Mahesh Kashinath                 |
|                                           |                            | 8. Mali Rahul Prakash etc.                  |
|                                           |                            | Wagh Rajashri Ashok                         |
|                                           |                            | Wagh Bhagyshri Asok                         |
| 09/09/2014                                |                            | Panpatil Manoj Sahebra                      |
|                                           | Badminton                  | 4. Girase Ganesh Prakash                    |
|                                           |                            | 5. Patil Swapnil Vinod                      |
|                                           |                            | 6. Koli Satish Ishwar                       |
|                                           |                            | Sonavne Mahendra Bhika                      |
|                                           |                            | Patil Sagar Bhagwan                         |
|                                           |                            | Patil Samadhan Ravindra                     |
|                                           |                            | Mali Kiran Dvaji                            |
| 100000000000000000000000000000000000000   |                            | 5. Sonavane Devidas Lotan                   |
| 13/12/2014                                |                            | 6. Wagh Nilesh Indarsingh                   |
|                                           | Cricket                    | 7. Nikam Samadahan Shivaji                  |
|                                           |                            | 8. Samudre Arnol Kapil                      |
|                                           |                            | Sonavne Mahesh Kashinath                    |
|                                           |                            | 10. Mali Rahul Prakash                      |
|                                           |                            | 11. Wagh Vikas Ajit                         |
|                                           |                            | 12. Bawa Lalit Sanjay                       |
|                                           |                            | Sonavne Mahendra Bhika                      |
|                                           |                            | Patil Sagar Bhagwan                         |
|                                           |                            | Patil Samadhan Ravindra                     |
|                                           |                            | 4. Mali Kiran Dvaji                         |
|                                           |                            | Sonavane Devidas Lotan                      |
|                                           |                            | 6. Wagh Nilesh Indarsingh                   |
| 27/10/201                                 |                            | 7. Nikam Samadahan Shivaji                  |
| 27/10/2014                                | Kabbadi                    | 8. Samudre Amol Kapil                       |
|                                           |                            | Sonavne Mahesh Kashinath                    |
|                                           |                            | 10. Mali Rahul Prakash                      |