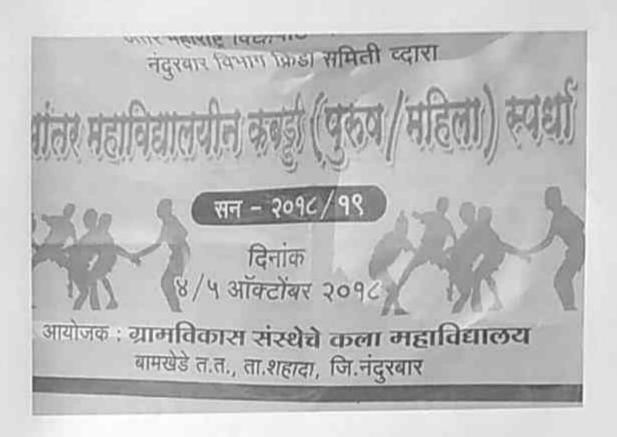

# 5.3.3 Average number of sports and cultural activities/events in which students of the Institution participated during last five years (organized by the institution/other institutions) (20)

| Date of<br>event/activity<br>(DD-MM-YYYY) | Name of the event/activity | Name of the student participated            |
|-------------------------------------------|----------------------------|---------------------------------------------|
| 100 11111                                 |                            | Pawar Paramanad Lotan                       |
|                                           | Debate                     | Thakare Mamata Vishwasrao                   |
| 16-20 Jan, 2015                           | Elocution                  | Patil Swapnil Vinod                         |
| San Carlo                                 | Fine Art (Rangoli)         | Patel Shital Narottam                       |
|                                           | Fine Art (Painting)        | Patil Karisma Jairam                        |
|                                           |                            | Patil Samadhan Ravindra                     |
|                                           |                            | Mali Kiran Dvaji                            |
|                                           |                            | 3. Sonavane Devidas Lotan                   |
| 17 Sept., 2015                            | Ganesh Festival            | 4. Wagh Nilesh Indarsingh                   |
| 100                                       |                            | <ol> <li>Nikam Samadahan Shivaji</li> </ol> |
|                                           |                            | 6. Samudre Amol Kapil                       |
|                                           |                            | 7. Sonavne Mahesh Kashinath                 |
|                                           |                            | 8. Mali Rahul Prakash etc.                  |
|                                           |                            | Wagh Rajashri Ashok                         |
|                                           |                            | Wagh Bhagyshri Asok                         |
| 09/09/2014                                |                            | Panpatil Manoj Sahebra                      |
|                                           | Badminton                  | 4. Girase Ganesh Prakash                    |
|                                           |                            | 5. Patil Swapnil Vinod                      |
|                                           |                            | 6. Koli Satish Ishwar                       |
|                                           |                            | Sonavne Mahendra Bhika                      |
|                                           |                            | Patil Sagar Bhagwan                         |
|                                           |                            | Patil Samadhan Ravindra                     |
|                                           |                            | Mali Kiran Dvaji                            |
| 100000000000000000000000000000000000000   |                            | 5. Sonavane Devidas Lotan                   |
| 13/12/2014                                |                            | 6. Wagh Nilesh Indarsingh                   |
|                                           | Cricket                    | 7. Nikam Samadahan Shivaji                  |
|                                           |                            | 8. Samudre Arnol Kapil                      |
|                                           |                            | Sonavne Mahesh Kashinath                    |
|                                           |                            | 10. Mali Rahul Prakash                      |
|                                           |                            | 11. Wagh Vikas Ajit                         |
|                                           |                            | 12. Bawa Lalit Sanjay                       |
|                                           |                            | Sonavne Mahendra Bhika                      |
|                                           |                            | Patil Sagar Bhagwan                         |
|                                           |                            | Patil Samadhan Ravindra                     |
|                                           |                            | 4. Mali Kiran Dvaji                         |
|                                           |                            | Sonavane Devidas Lotan                      |
|                                           |                            | 6. Wagh Nilesh Indarsingh                   |
| 27/10/201                                 |                            | 7. Nikam Samadahan Shivaji                  |
| 27/10/2014                                | Kabbadi                    | 8. Samudre Amol Kapil                       |
|                                           |                            | Sonavne Mahesh Kashinath                    |
|                                           |                            | 10. Mali Rahul Prakash                      |