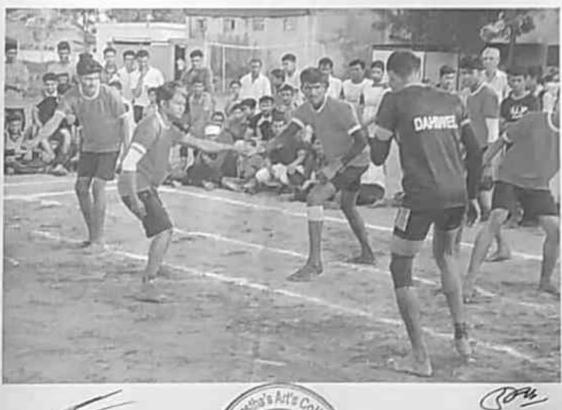

# 5.3.3 Average number of sports and cultural activities/events in which students of the Institution participated during last five years (organized by the institution/other institutions) (20)

| Date of<br>event/activity<br>(DD-MM-YYYY) | Name of the event/activity | Name of the student participated            |
|-------------------------------------------|----------------------------|---------------------------------------------|
| 100 11111                                 |                            | Pawar Paramanad Lotan                       |
|                                           | Debate                     | Thakare Mamata Vishwasrao                   |
| 16-20 Jan, 2015                           | Elocution                  | Patil Swapnil Vinod                         |
| San Carlo                                 | Fine Art (Rangoli)         | Patel Shital Narottam                       |
|                                           | Fine Art (Painting)        | Patil Karisma Jairam                        |
|                                           |                            | Patil Samadhan Ravindra                     |
|                                           |                            | Mali Kiran Dvaji                            |
|                                           |                            | 3. Sonavane Devidas Lotan                   |
| 17 Sept., 2015                            | Ganesh Festival            | 4. Wagh Nilesh Indarsingh                   |
| 100                                       |                            | <ol> <li>Nikam Samadahan Shivaji</li> </ol> |
|                                           |                            | 6. Samudre Amol Kapil                       |
|                                           |                            | 7. Sonavne Mahesh Kashinath                 |
|                                           |                            | 8. Mali Rahul Prakash etc.                  |
|                                           |                            | Wagh Rajashri Ashok                         |
|                                           |                            | Wagh Bhagyshri Asok                         |
| 09/09/2014                                |                            | Panpatil Manoj Sahebra                      |
|                                           | Badminton                  | 4. Girase Ganesh Prakash                    |
|                                           |                            | 5. Patil Swapnil Vinod                      |
|                                           |                            | 6. Koli Satish Ishwar                       |
|                                           |                            | Sonavne Mahendra Bhika                      |
|                                           |                            | Patil Sagar Bhagwan                         |
|                                           |                            | Patil Samadhan Ravindra                     |
|                                           |                            | Mali Kiran Dvaji                            |
| 100000000000000000000000000000000000000   |                            | 5. Sonavane Devidas Lotan                   |
| 13/12/2014                                |                            | 6. Wagh Nilesh Indarsingh                   |
|                                           | Cricket                    | 7. Nikam Samadahan Shivaji                  |
|                                           |                            | 8. Samudre Arnol Kapil                      |
|                                           |                            | Sonavne Mahesh Kashinath                    |
|                                           |                            | 10. Mali Rahul Prakash                      |
|                                           |                            | 11. Wagh Vikas Ajit                         |
|                                           |                            | 12. Bawa Lalit Sanjay                       |
|                                           |                            | Sonavne Mahendra Bhika                      |
|                                           |                            | Patil Sagar Bhagwan                         |
|                                           |                            | Patil Samadhan Ravindra                     |
|                                           |                            | 4. Mali Kiran Dvaji                         |
|                                           |                            | Sonavane Devidas Lotan                      |
|                                           |                            | 6. Wagh Nilesh Indarsingh                   |
| 27/10/201                                 |                            | 7. Nikam Samadahan Shivaji                  |
| 27/10/2014                                | Kabbadi                    | 8. Samudre Amol Kapil                       |
|                                           |                            | Sonavne Mahesh Kashinath                    |
|                                           |                            | 10. Mali Rahul Prakash                      |