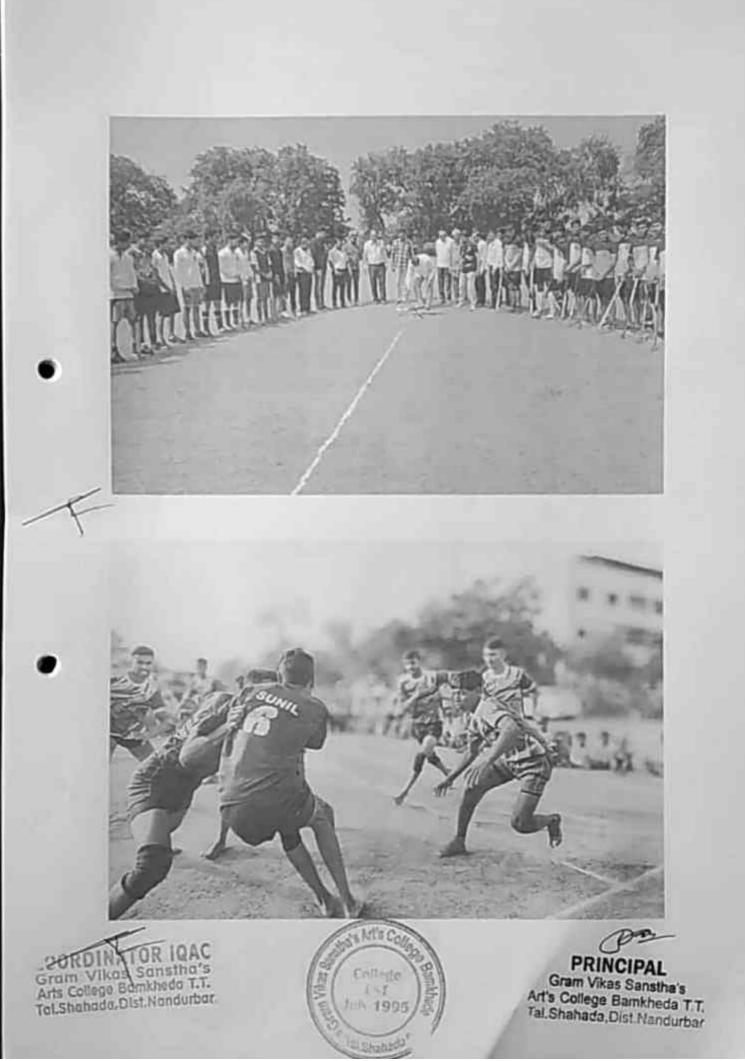

# 5.3.3 Average number of sports and cultural activities/events in which students of the Institution participated during last five years (organized by the institution/other institutions) (20)

| Date of<br>event/activity<br>(DD-MM-YYYY) | Name of the event/activity | Name of the student participated            |
|-------------------------------------------|----------------------------|---------------------------------------------|
| 100 11111                                 |                            | Pawar Paramanad Lotan                       |
|                                           | Debate                     | Thakare Mamata Vishwasrao                   |
| 16-20 Jan, 2015                           | Elocution                  | Patil Swapnil Vinod                         |
| San Carlo                                 | Fine Art (Rangoli)         | Patel Shital Narottam                       |
|                                           | Fine Art (Painting)        | Patil Karisma Jairam                        |
|                                           |                            | Patil Samadhan Ravindra                     |
|                                           |                            | Mali Kiran Dvaji                            |
|                                           |                            | 3. Sonavane Devidas Lotan                   |
| 17 Sept., 2015                            | Ganesh Festival            | 4. Wagh Nilesh Indarsingh                   |
| 100                                       |                            | <ol> <li>Nikam Samadahan Shivaji</li> </ol> |
|                                           |                            | 6. Samudre Amol Kapil                       |
|                                           |                            | 7. Sonavne Mahesh Kashinath                 |
|                                           |                            | 8. Mali Rahul Prakash etc.                  |
|                                           |                            | Wagh Rajashri Ashok                         |
|                                           |                            | Wagh Bhagyshri Asok                         |
| 09/09/2014                                |                            | Panpatil Manoj Sahebra                      |
|                                           | Badminton                  | 4. Girase Ganesh Prakash                    |
|                                           |                            | 5. Patil Swapnil Vinod                      |
|                                           |                            | 6. Koli Satish Ishwar                       |
|                                           |                            | Sonavne Mahendra Bhika                      |
|                                           |                            | Patil Sagar Bhagwan                         |
|                                           |                            | Patil Samadhan Ravindra                     |
|                                           |                            | Mali Kiran Dvaji                            |
| 100000000000000000000000000000000000000   |                            | 5. Sonavane Devidas Lotan                   |
| 13/12/2014                                |                            | 6. Wagh Nilesh Indarsingh                   |
|                                           | Cricket                    | 7. Nikam Samadahan Shivaji                  |
|                                           |                            | 8. Samudre Arnol Kapil                      |
|                                           |                            | Sonavne Mahesh Kashinath                    |
|                                           |                            | 10. Mali Rahul Prakash                      |
|                                           |                            | 11. Wagh Vikas Ajit                         |
|                                           |                            | 12. Bawa Lalit Sanjay                       |
|                                           |                            | Sonavne Mahendra Bhika                      |
|                                           |                            | Patil Sagar Bhagwan                         |
|                                           |                            | Patil Samadhan Ravindra                     |
|                                           |                            | 4. Mali Kiran Dvaji                         |
|                                           |                            | Sonavane Devidas Lotan                      |
|                                           |                            | 6. Wagh Nilesh Indarsingh                   |
| 27/10/201                                 |                            | 7. Nikam Samadahan Shivaji                  |
| 27/10/2014                                | Kabbadi                    | 8. Samudre Amol Kapil                       |
|                                           |                            | Sonavne Mahesh Kashinath                    |
|                                           |                            | 10. Mali Rahul Prakash                      |