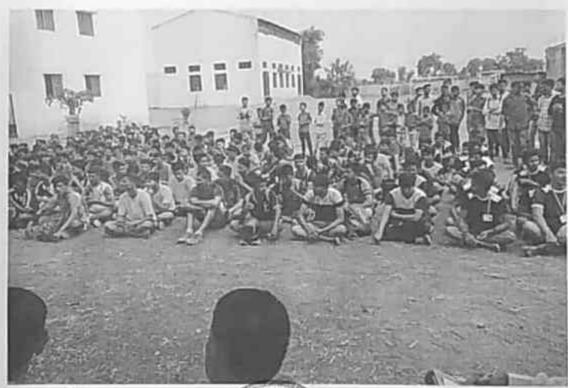

# 5.3.3 Average number of sports and cultural activities/events in which students of the Institution participated during last five years (organized by the institution/other institutions) (20)

| Date of<br>event/activity<br>(DD-MM-YYYY) | Name of the event/activity | Name of the student participated            |
|-------------------------------------------|----------------------------|---------------------------------------------|
| 100 11111                                 |                            | Pawar Paramanad Lotan                       |
|                                           | Debate                     | Thakare Mamata Vishwasrao                   |
| 16-20 Jan, 2015                           | Elocution                  | Patil Swapnil Vinod                         |
| San Carlo                                 | Fine Art (Rangoli)         | Patel Shital Narottam                       |
|                                           | Fine Art (Painting)        | Patil Karisma Jairam                        |
|                                           |                            | Patil Samadhan Ravindra                     |
|                                           |                            | Mali Kiran Dvaji                            |
|                                           |                            | 3. Sonavane Devidas Lotan                   |
| 17 Sept., 2015                            | Ganesh Festival            | 4. Wagh Nilesh Indarsingh                   |
| 100                                       |                            | <ol> <li>Nikam Samadahan Shivaji</li> </ol> |
|                                           |                            | 6. Samudre Amol Kapil                       |
|                                           |                            | 7. Sonavne Mahesh Kashinath                 |
|                                           |                            | 8. Mali Rahul Prakash etc.                  |
|                                           |                            | Wagh Rajashri Ashok                         |
|                                           |                            | Wagh Bhagyshri Asok                         |
| 09/09/2014                                |                            | Panpatil Manoj Sahebra                      |
|                                           | Badminton                  | 4. Girase Ganesh Prakash                    |
|                                           |                            | 5. Patil Swapnil Vinod                      |
|                                           |                            | 6. Koli Satish Ishwar                       |
|                                           |                            | Sonavne Mahendra Bhika                      |
|                                           |                            | Patil Sagar Bhagwan                         |
|                                           |                            | Patil Samadhan Ravindra                     |
|                                           |                            | Mali Kiran Dvaji                            |
| 100000000000000000000000000000000000000   |                            | 5. Sonavane Devidas Lotan                   |
| 13/12/2014                                |                            | 6. Wagh Nilesh Indarsingh                   |
|                                           | Cricket                    | 7. Nikam Samadahan Shivaji                  |
|                                           |                            | 8. Samudre Arnol Kapil                      |
|                                           |                            | Sonavne Mahesh Kashinath                    |
|                                           |                            | 10. Mali Rahul Prakash                      |
|                                           |                            | 11. Wagh Vikas Ajit                         |
|                                           |                            | 12. Bawa Lalit Sanjay                       |
|                                           |                            | Sonavne Mahendra Bhika                      |
|                                           |                            | Patil Sagar Bhagwan                         |
|                                           |                            | Patil Samadhan Ravindra                     |
|                                           |                            | 4. Mali Kiran Dvaji                         |
|                                           |                            | Sonavane Devidas Lotan                      |
|                                           |                            | 6. Wagh Nilesh Indarsingh                   |
| 27/10/201                                 |                            | 7. Nikam Samadahan Shivaji                  |
| 27/10/2014                                | Kabbadi                    | 8. Samudre Amol Kapil                       |
|                                           |                            | Sonavne Mahesh Kashinath                    |
|                                           |                            | 10. Mali Rahul Prakash                      |