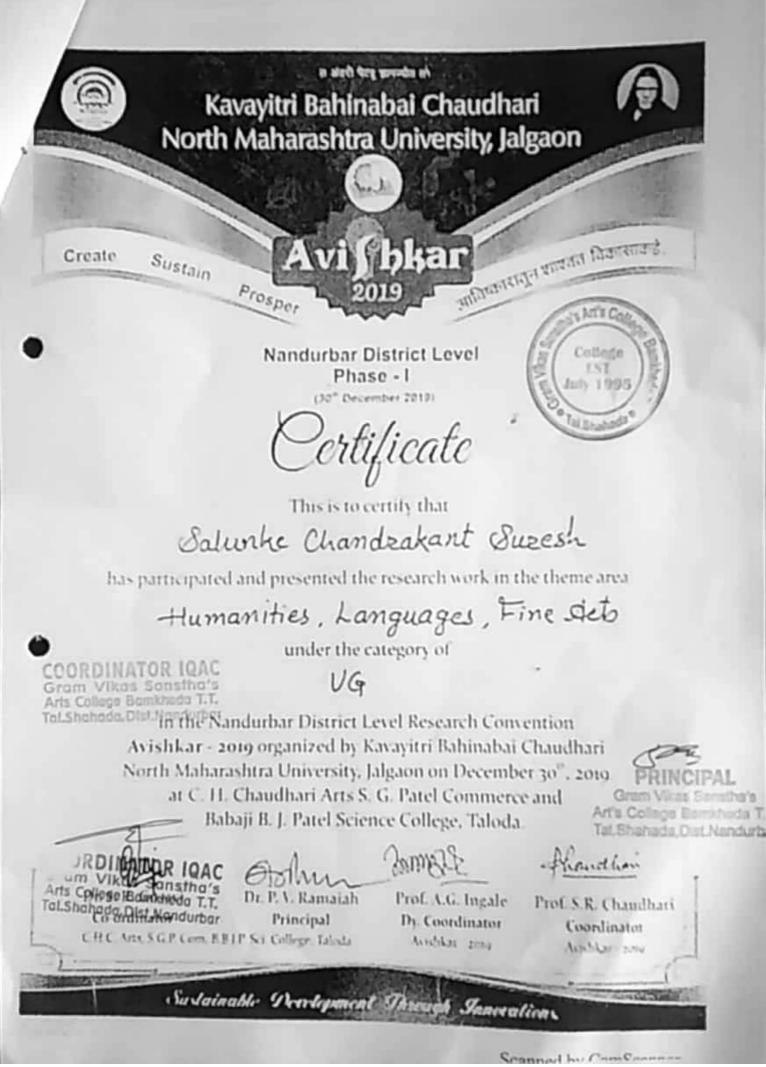

# orth Maharashtra University Jalgaon

Nandurbar District Level

(Phase-I)

( December 21st, 2017)

Certificate

This is to certify that Patil Dinesh Dattu

has participated and presented the research work in the theme area Humanities, Languages, Fine Arts

> under the category of Under Graduate (UG)

in the Nandurbar District Level Research Convention Avishkar-2017 organized at A. S. Mandal's, Arts, Commerce & Science College Taloda on 21" December 2017.

Nandurber District Level Avishkov-2017

Dr. P. V. Ramaiah

A. S. Mandal's, Arts. Commerce & Science College

Dy. Coordinator Avishker-2017

Avishitas-2017

Vikas Sanstha's Arts College Bamkheda T.T. Tal.Shahada, Dist. Nandurbar.

Art's College Bamkheda T.T. Tal.Shahada, Dist. Nandurbar Gram Vikas Sansth a's