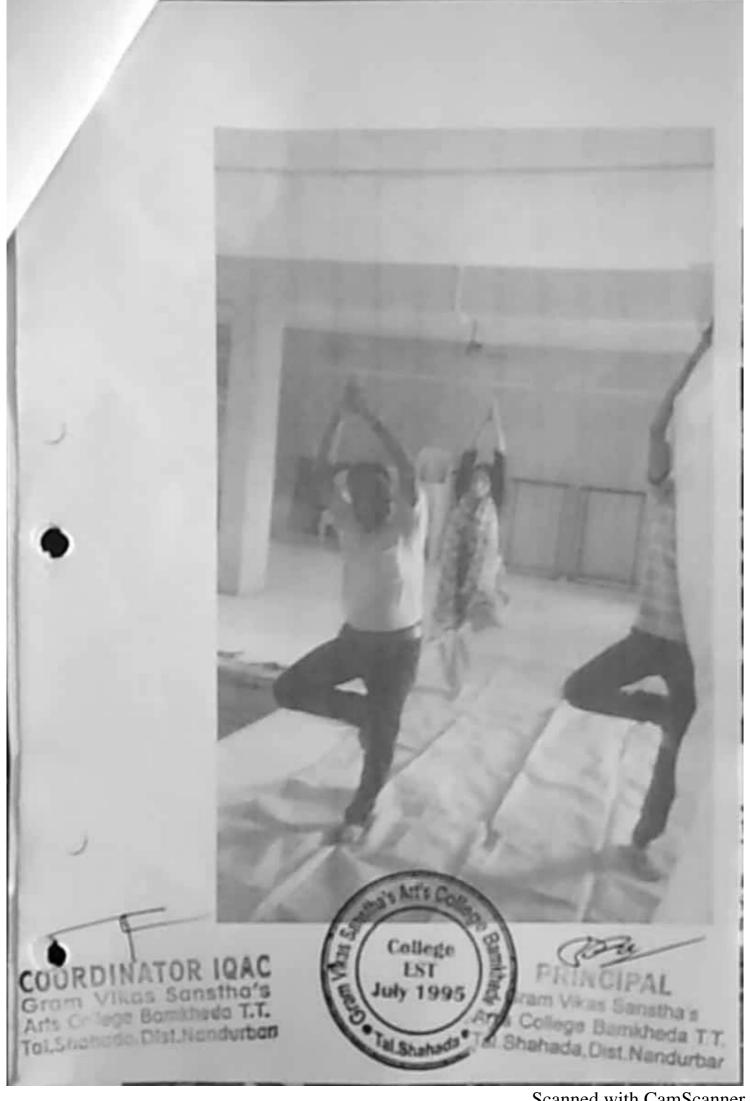

#### GRAM VIKAS SANSTHA'S ARTS COLLEGE BAMKHEDA T.T. TAL- SHAHADA, DIST-NANDURBAR

#### **Activity Report**

| Name of Activity                            | अनंत त्राब्रिय योग दिवस                                                                                                                                                                                                                                       |
|---------------------------------------------|---------------------------------------------------------------------------------------------------------------------------------------------------------------------------------------------------------------------------------------------------------------|
| Date of Description 641                     |                                                                                                                                                                                                                                                               |
| Date of Duration of the activity            | 29 529 2098                                                                                                                                                                                                                                                   |
| Name of Organizing committee/<br>Department | 211121211                                                                                                                                                                                                                                                     |
| Objective for organizing the activity       | 22701 Raly (A) 7151 ax 01-                                                                                                                                                                                                                                    |
| Nature of Activity                          | योग हाल्याङ्गिक                                                                                                                                                                                                                                               |
| Brief Report                                | अस्मा अग्न काली -<br>जिस्त्वान कालान काली -                                                                                                                                                                                                                   |
|                                             |                                                                                                                                                                                                                                                               |
| Out come                                    | अप्रेशान अराज समगायून सांगण-  अप्रेशान भार्यसिक करान हो।  PRINCIPAL  Gram Vikas Sanstha's  Art's College Bamkheda |
|                                             |                                                                                                                                                                                                                                                               |
| Number of Participation                     | 38 Tal. Shahada, Dist. Nandui                                                                                                                                                                                                                                 |

Chiffman सिस्कृति का

COORDINATOR IDAC HHEIS H.d.
Gram Vikas Sanstha's Higheit.
Arts College Bamkheda T.T.
- I Shahada, Dist Mandurbar

हरतायाम्ब्री प्राणिकाम संस्थेत, कला महाविद्यालय, बागर ता. दाराया, जि. नदुरसा