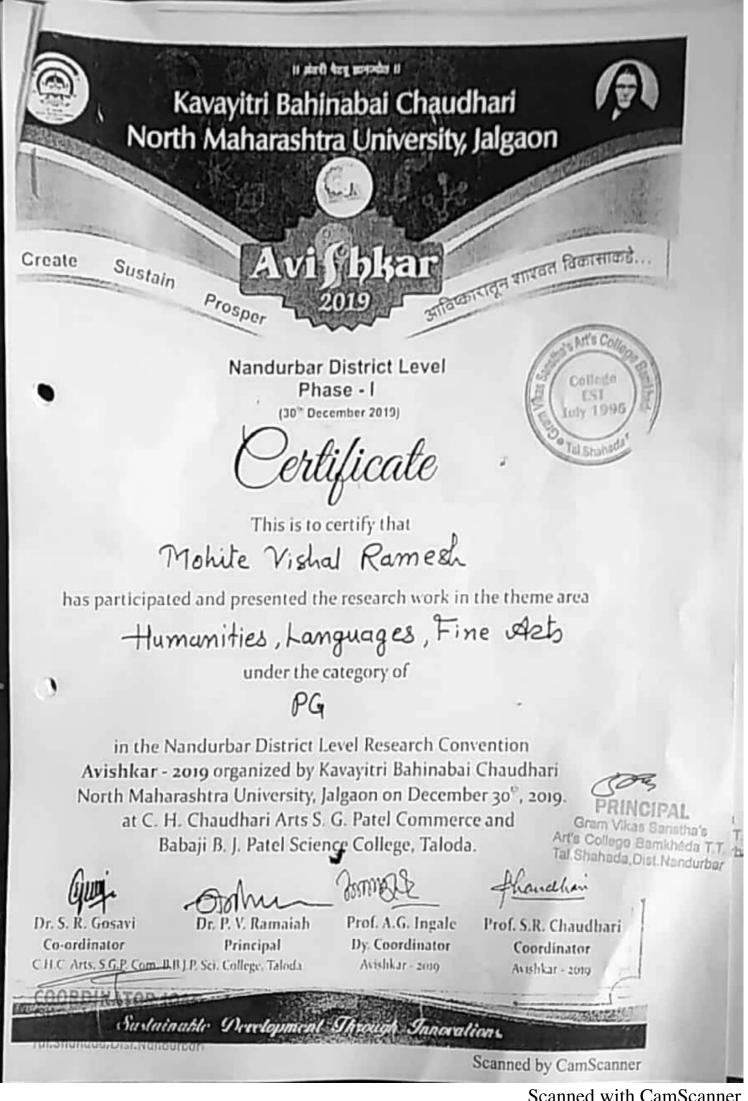

# orth Maharashtra University Jalgaon

Nandurbar District Level

(Phase-I)

( December 21st, 2017)

Certificate

This is to certify that Patil Dinesh Dattu

has participated and presented the research work in the theme area Humanities, Languages, Fine Arts

> under the category of Under Graduate (UG)

in the Nandurbar District Level Research Convention Avishkar-2017 organized at A. S. Mandal's, Arts, Commerce & Science College Taloda on 21" December 2017.

Nandurber District Level Avishkov-2017

Dr. P. V. Ramaiah

A. S. Mandal's, Arts. Commerce & Science College

Dy. Coordinator Avishker-2017

Avishitas-2017

Vikas Sanstha's Arts College Bamkheda T.T. Tal.Shahada, Dist. Nandurbar.

Art's College Bamkheda T.T. Tal.Shahada, Dist. Nandurbar Gram Vikas Sansth a's