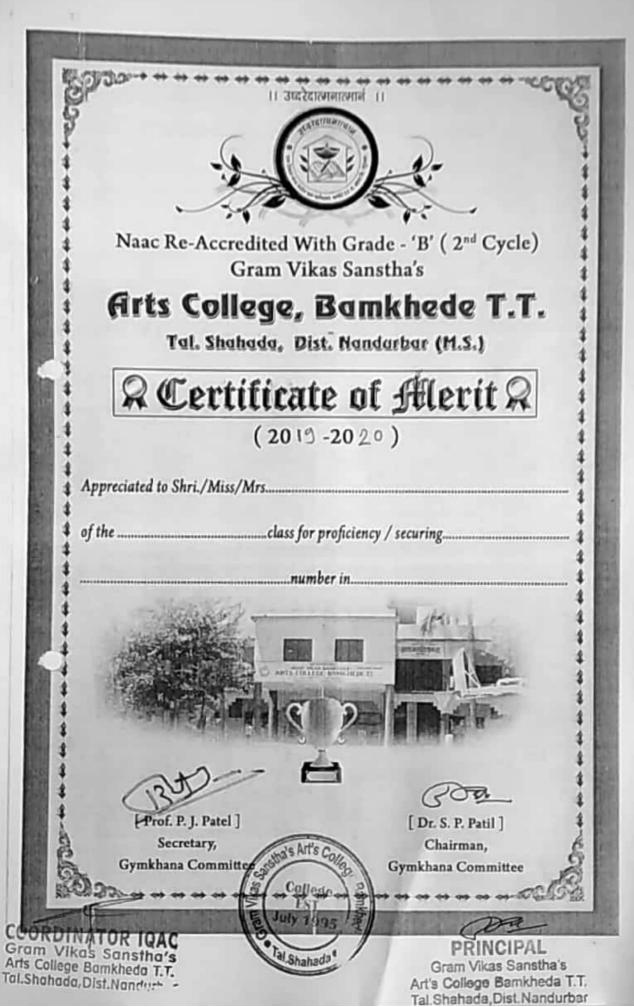

#### अहवाल - योग - प्रशिक्षण शिवीर

शैक्षणिक वर्ष 2019 - 20 ह्या वर्षातील क्रिंडा विभाग आयोजित योग - प्रशिक्षण शिबीर दि. 01/07/2019 ते 13/07/2019 ह्या कालावधीत आयोजित करण्यात आलेल्या शिबीरात एकुण 12 विद्यार्थी 6 विद्यार्थीनींनी सहभाग घेतला. यात योग क्रिंडा, आसन, प्राणायम, जलनैती, सुत्रनेत्ती, ध्यान, धारणा, समाधी ह्यांची माहिती देवुन प्रत्यक्ष प्रात्यक्षिकाद्वारे विद्यार्थ्यांकडुन करुन घेण्यात आले. यासाठी शहादा येथील क्रिंडा संचालक प्रा. अरविंद कांबळे, डॉ. भारत चाळसे, ह्यांचे मार्गदर्शन विद्यार्थ्यांना देण्यात आले. त्यांच्या कडुन प्रत्यक्ष सराव करुन घेण्यात आला. तसेच दि. 8/7/2019 रोजी आहार व आहारातील जीवन सत्वाचे महत्त्व ह्या विषयावर व्याख्यान देण्यासाठी गावातील डॉ योगेश चौघरी ह्यांना आमंत्रित करण्यात आले होते. शिबीरा नंतर सहमाग घेणाऱ्या विद्यार्थ्यांकडुन प्रात्यिक्षक परीक्षा, लघुनिष्ट प्रश्नपत्रिकेद्वारे परीक्षा घेण्यात आली. त्यांचे गुणपत्रिकेद्वारे विश्लेषण करुन त्यांचे निकाल काढण्यात आला व दि. 29 ऑगस्ट 2019 रोजी क्रिंडा दिवसाचे औद्यित्य साधुन प्राचार्य डॉ. एस.पी. पाटील सर ह्यांच्या शुमहस्ते प्रमाणपत्राचे वितरण करण्यात आले.