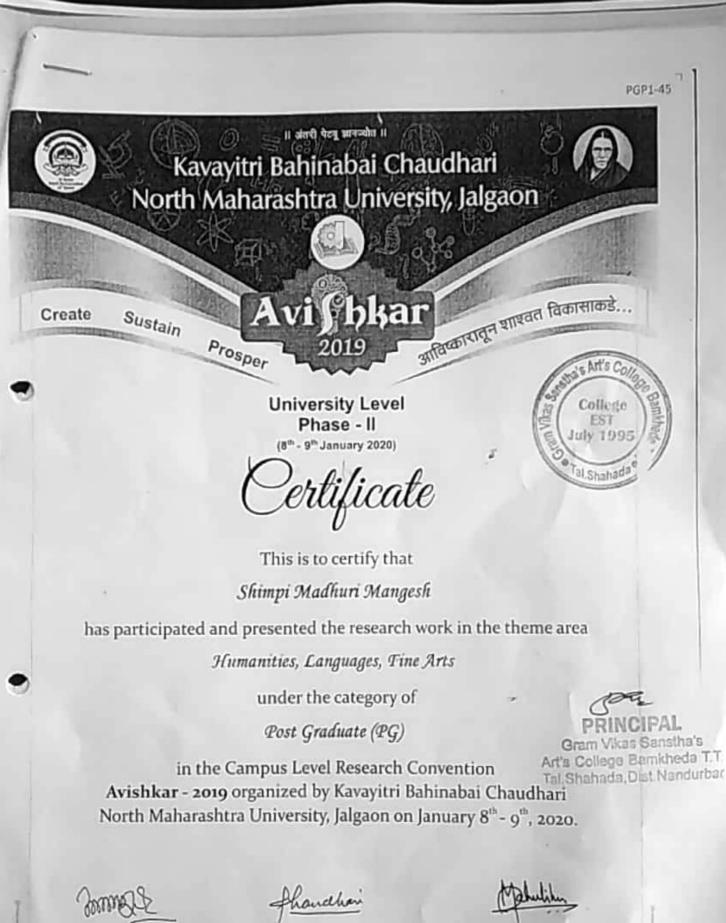

#### Kavayitri Bahinabai Chaudhari North Maharashtra University, Jalgaon

AVISHKAR - 2018

Campus & University Level
Phase - I & II
(27th December 2018 & 2th - 3th January 2019)

#### Certificate of Appreciation

This is to certify that Prof. M.S. Nikhumbhe

has rendered his/her valuable services as

College Team Leader, Avishkar-2018 (Phase-II).

The University appreciates your cooperation and sincere efforts towards successful organization of Campus and University Level

Avishkar-2018 (Phase-I & Phase-II).

Prof. A. S. Patil Dy. Coordinator Avishkar-2018

Prof. B. L. Chaudhari Coordinator Avishkar-2018 Prof. P. P. Mahulikar Pro-Vice Chancellor KBC NMU, Jalgaon

Instainable Berileprical Through Innovations..

COORDINATOR IQAC Gram Vikas Sanstha's Arts College Bamkheda T.T. Tal.Shahada,Dist.Nandurban

PRINCIPAL
Gram Vikas Sanatha's
Art's College Bamkheda T.T.
Tel Shahada, Dist Nandurbar

Kavayitri Bahinabai Chaudhari North Maharashtra University, Jalgaon

।। अंतरी पेटवू ज्ञानज्योती

**AVISHKAR-2018** 

University Level Phase - II (2<sup>nd</sup> - 3<sup>rd</sup> January 2019)

Cerlificate

This is to certify that

Chavan Yamini Dhananjay

has participated and presented the research work in the theme area

Humanities, Languages, Fine Arts

under the category of

Under Graduate (UG)

in the University Level Research Convention

Avishkar-2018 organized by Kavayitri Bahinabai Chaudhari

North Maharashtra University, Jalgaon during 2nd - 3nd January 2019.

Prof. A. S. Patil Dy. Coordinator Avishkar-2018

Prof. B. L. Chaudhari Coordinator Avishkar-2018

PRINCIPAL

Sanatha's Damkheda T. Dist Nandurb

COORDINATOR IQAC

Gram VIkas Sanstha's Arts College Bamkheda T.T. Tal.Shahada,Dist.Nandurban