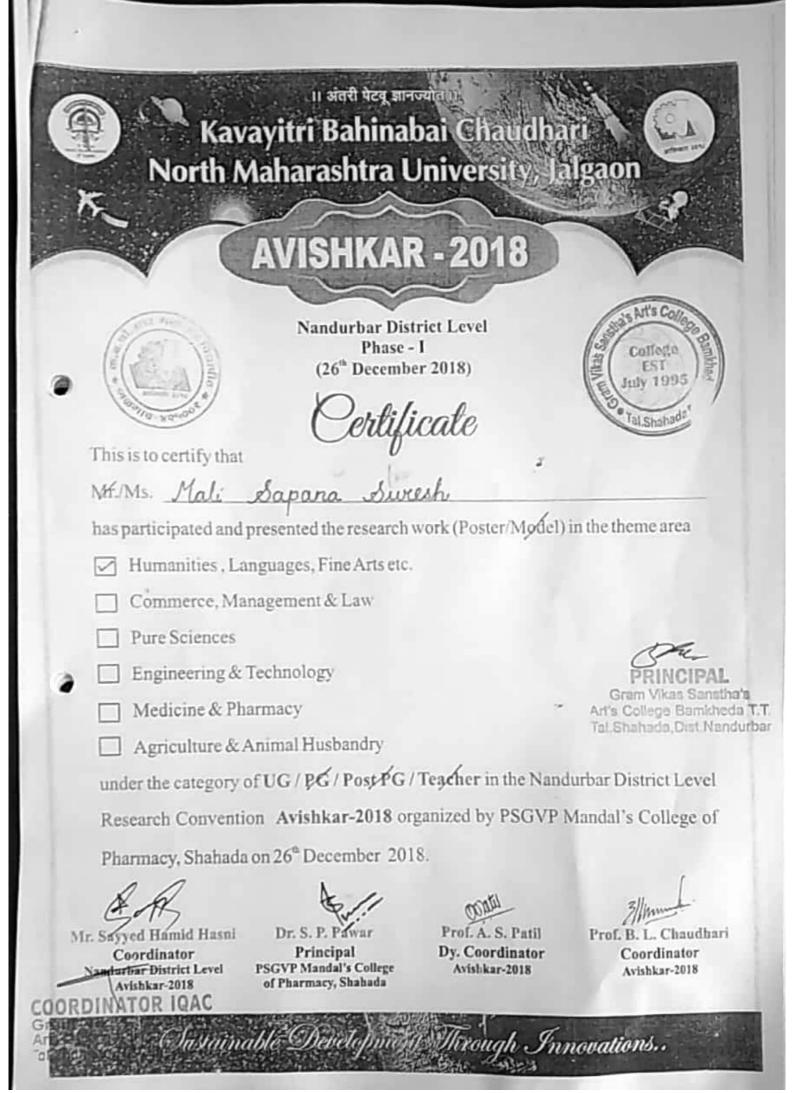

।। अंतरी पेटवू ज्ञानज्योत Kavayitri Bahinabai Chaud North Maharashtra University, AVISHKAR - 2018 Nandurbar District Level Phase - I College (26th December 2018) July 1995 rlificale al.Shahada This is to certify that M.Ms. Yamini Dhananjay chauban has participated and presented the research work (Poster/Model) in the theme area ✓ Humanities, Languages, Fine Arts etc. Commerce, Management & Law Pure Sciences Engineering & Technology CEURDINATOR IQAC Gram Vikas Sansthe's Gram Vikas Sanstha's Art's College Bamkheda T.T. Arts College Bamkheda T.T. Medicine & Pharmacy Tal.Shahada, Dist. Nandurbar Tal.Shahada, Dist.Nandurbar Agriculture & Animal Husbandry under the category of UG / PG / PoshPG / Teacher in the Nandurbar District Level Research Convention Avishkar-2018 organized by PSGVP Mandal's College of Pharmacy, Shahada on 26th December 2018. Prof. B. L. Chaudhari Coordinator Principal Dv. Coordinator Coordinator Nandurbar District Level PSGVP Mandal's College Avishkar-2018 Avishkar-2018 of Pharmacy, Shahada Avishkar-2018 Innovations ..