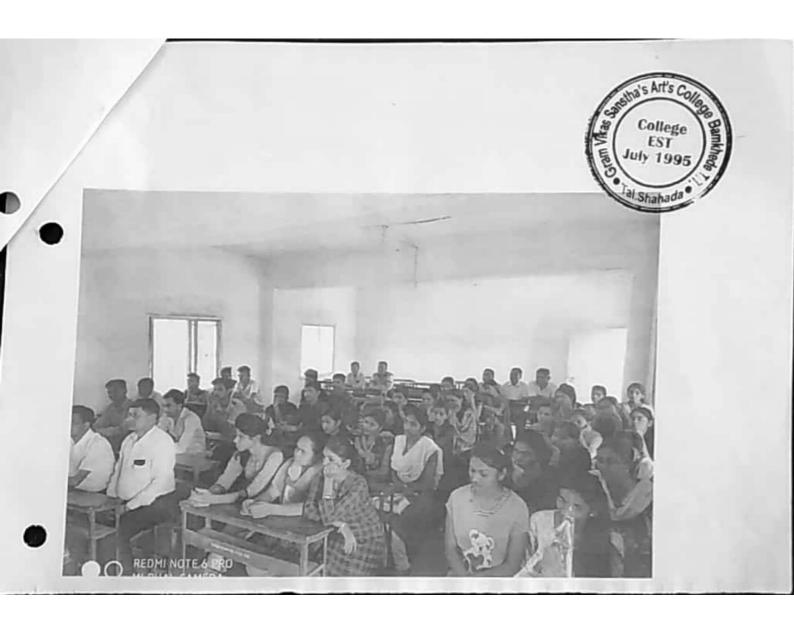

### DearStudents

You are hereby informed that a lecture on "Confidence Building" has been organised by the department on 14th sep. 2016.

PRINCIPAL

Gram Vikas Sanstha's

Tal. Shahada, Dist. Nandurbar

COORDINATOR IQAC Gram Vikas Sanstha's Arts College Bamkheda T.T. Tal.Shahada,Dist.Nandurbar