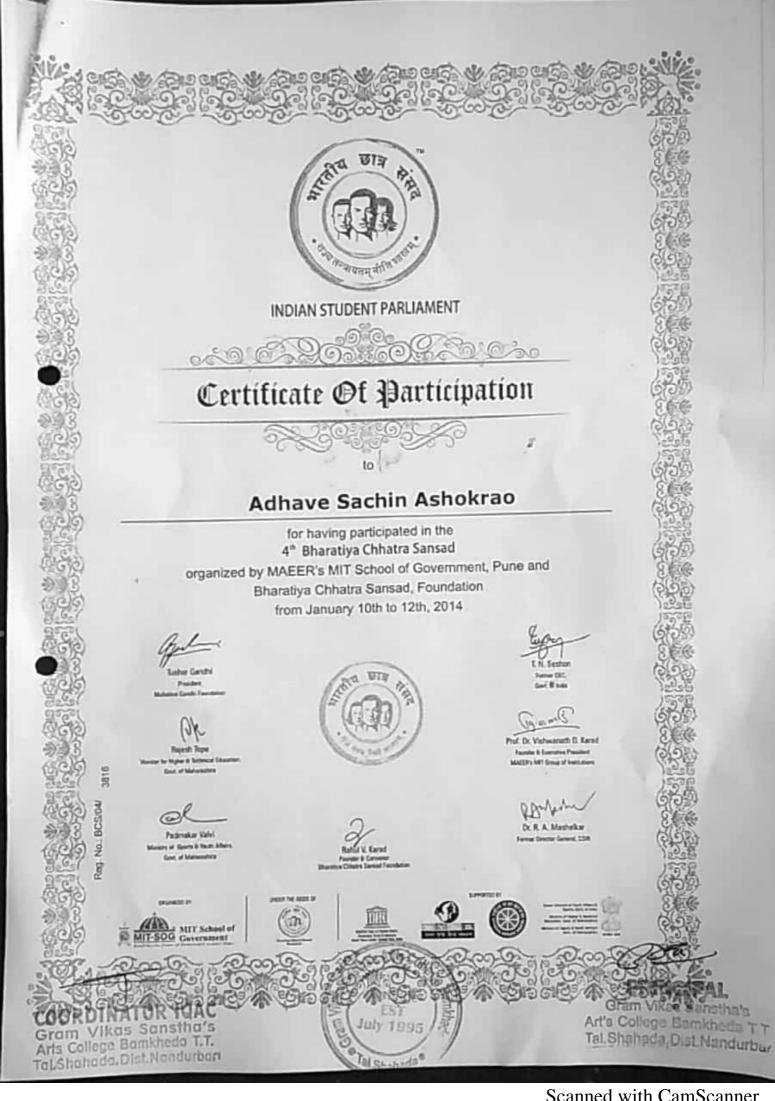

# 8" भारतीय छात्र संसद्

INDIAN STUDENT PARLIAMENT 19", 20" & 21" JANUARY 2018

INDIAN STUDENT PARLIAMENT

# Certificate of Participation

### Dinesh Dattu Patil

- to

Member, Bharatiya Chhatra Sansad Student Council for having participated in the 8th Bharatiya Chhatra Sansad organized by MIT World Peace University, Pune and Bharatiya Chhatra Sansad Foundation from January 19th to 21th, 2018

A. Mashelkar President, BCS **Eminent Scientist** 

T.N. Seshan Chairman, BCS Former CEC, India Vishwanath D. Karad Executive President, BCS Founder President, MIT-WPU, Pune

Tushar Gandhi Executive Chairman, BCS President, Mahatma Gandhi Foundation

Founder, BCS Chief Initiator & Dean, MIT-SOG

www.bharatiya chhatra sansad.org info@bharatiyachhatrasansad.org

Pune, January, 2018

Tal.Shaflada, Dist. Nandurban

Tal.Shahada