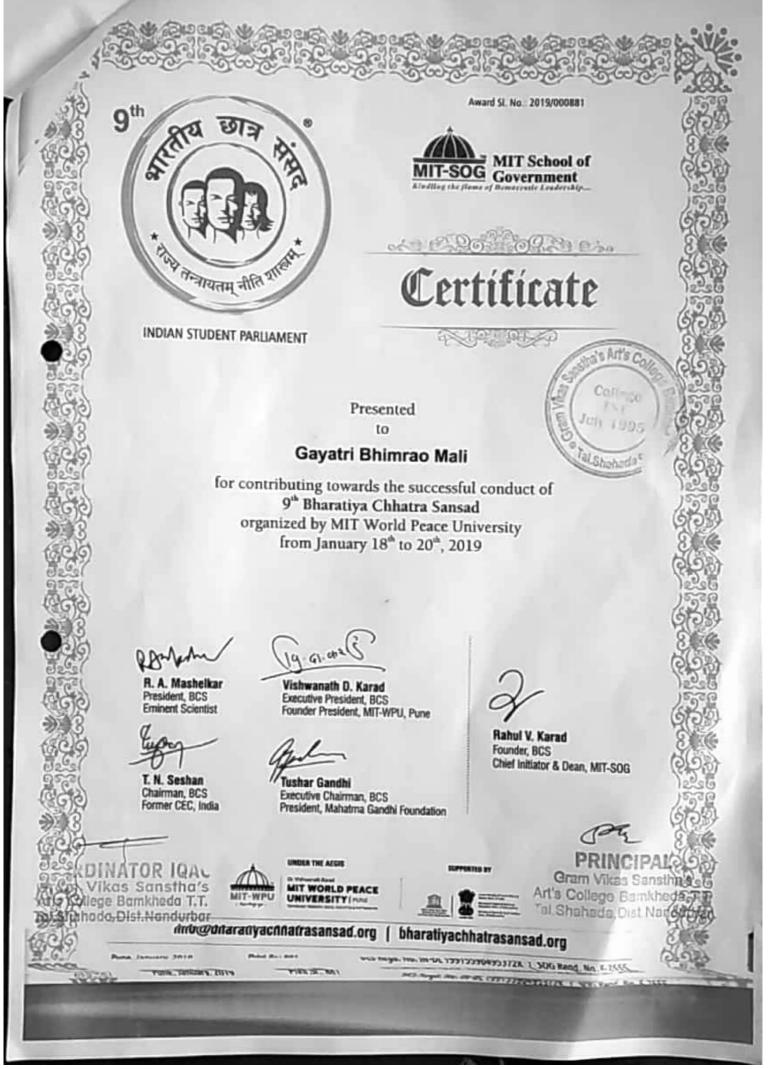

# 8" भारतीय छात्र संसद्

INDIAN STUDENT PARLIAMENT 19", 20" & 21" JANUARY 2018

INDIAN STUDENT PARLIAMENT

# Certificate of Participation

### Dinesh Dattu Patil

- to

Member, Bharatiya Chhatra Sansad Student Council for having participated in the 8th Bharatiya Chhatra Sansad organized by MIT World Peace University, Pune and Bharatiya Chhatra Sansad Foundation from January 19th to 21th, 2018

A. Mashelkar President, BCS **Eminent Scientist** 

T.N. Seshan Chairman, BCS Former CEC, India Vishwanath D. Karad Executive President, BCS Founder President, MIT-WPU, Pune

Tushar Gandhi Executive Chairman, BCS President, Mahatma Gandhi Foundation

Founder, BCS Chief Initiator & Dean, MIT-SOG

www.bharatiya chhatra sansad.org info@bharatiyachhatrasansad.org

Pune, January, 2018

Tal.Shaflada, Dist. Nandurban

Tal.Shahada