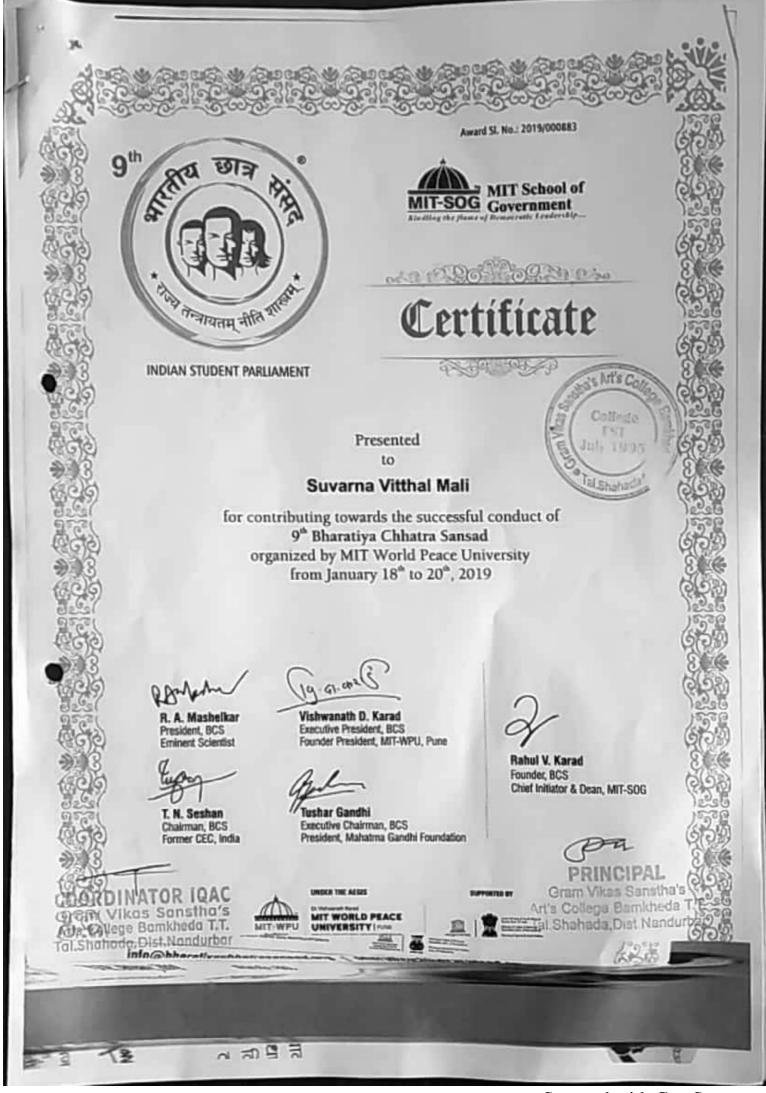

# 8" भारतीय छात्र संसद्

INDIAN STUDENT PARLIAMENT 19", 20" & 21" JANUARY 2018

INDIAN STUDENT PARLIAMENT

# Certificate of Participation

### Dinesh Dattu Patil

- to

Member, Bharatiya Chhatra Sansad Student Council for having participated in the 8th Bharatiya Chhatra Sansad organized by MIT World Peace University, Pune and Bharatiya Chhatra Sansad Foundation from January 19th to 21th, 2018

A. Mashelkar President, BCS **Eminent Scientist** 

T.N. Seshan Chairman, BCS Former CEC, India Vishwanath D. Karad Executive President, BCS Founder President, MIT-WPU, Pune

Tushar Gandhi Executive Chairman, BCS President, Mahatma Gandhi Foundation

Founder, BCS Chief Initiator & Dean, MIT-SOG

www.bharatiya chhatra sansad.org info@bharatiyachhatrasansad.org

Pune, January, 2018

Tal.Shaflada, Dist. Nandurban

Tal.Shahada