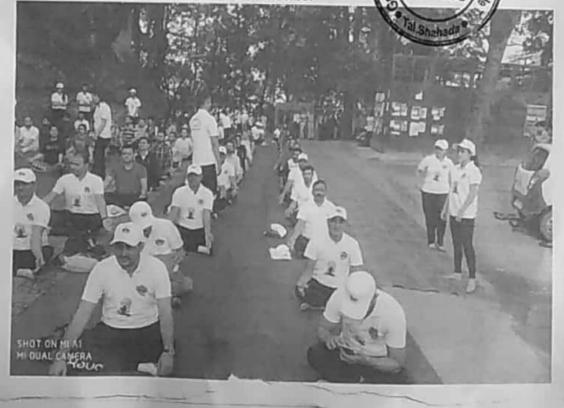

#### अहवाल - योग - प्रशिक्षण शिवीर

शैक्षणिक वर्ष 2019 - 20 ह्या वर्षातील क्रिंडा विभाग आयोजित योग - प्रशिक्षण शिबीर दि. 01/07/2019 ते 13/07/2019 ह्या कालावधीत आयोजित करण्यात आलेल्या शिबीरात एकुण 12 विद्यार्थी 6 विद्यार्थीनींनी सहभाग घेतला. यात योग क्रिंडा, आसन, प्राणायम, जलनैती, सुत्रनेत्ती, ध्यान, धारणा, समाधी ह्यांची माहिती देवुन प्रत्यक्ष प्रात्यक्षिकाद्वारे विद्यार्थ्यांकडुन करुन घेण्यात आले. यासाठी शहादा येथील क्रिंडा संचालक प्रा. अरविंद कांबळे, डॉ. भारत चाळसे, ह्यांचे मार्गदर्शन विद्यार्थ्यांना देण्यात आले. त्यांच्या कडुन प्रत्यक्ष सराव करुन घेण्यात आला. तसेच दि. 8/7/2019 रोजी आहार व आहारातील जीवन सत्वाचे महत्त्व ह्या विषयावर व्याख्यान देण्यासाठी गावातील डॉ योगेश चौघरी ह्यांना आमंत्रित करण्यात आले होते. शिबीरा नंतर सहमाग घेणाऱ्या विद्यार्थ्यांकडुन प्रात्यिक्षक परीक्षा, लघुनिष्ट प्रश्नपत्रिकेद्वारे परीक्षा घेण्यात आली. त्यांचे गुणपत्रिकेद्वारे विश्लेषण करुन त्यांचे निकाल काढण्यात आला व दि. 29 ऑगस्ट 2019 रोजी क्रिंडा दिवसाचे औद्यित्य साधुन प्राचार्य डॉ. एस.पी. पाटील सर ह्यांच्या शुमहस्ते प्रमाणपत्राचे वितरण करण्यात आले.