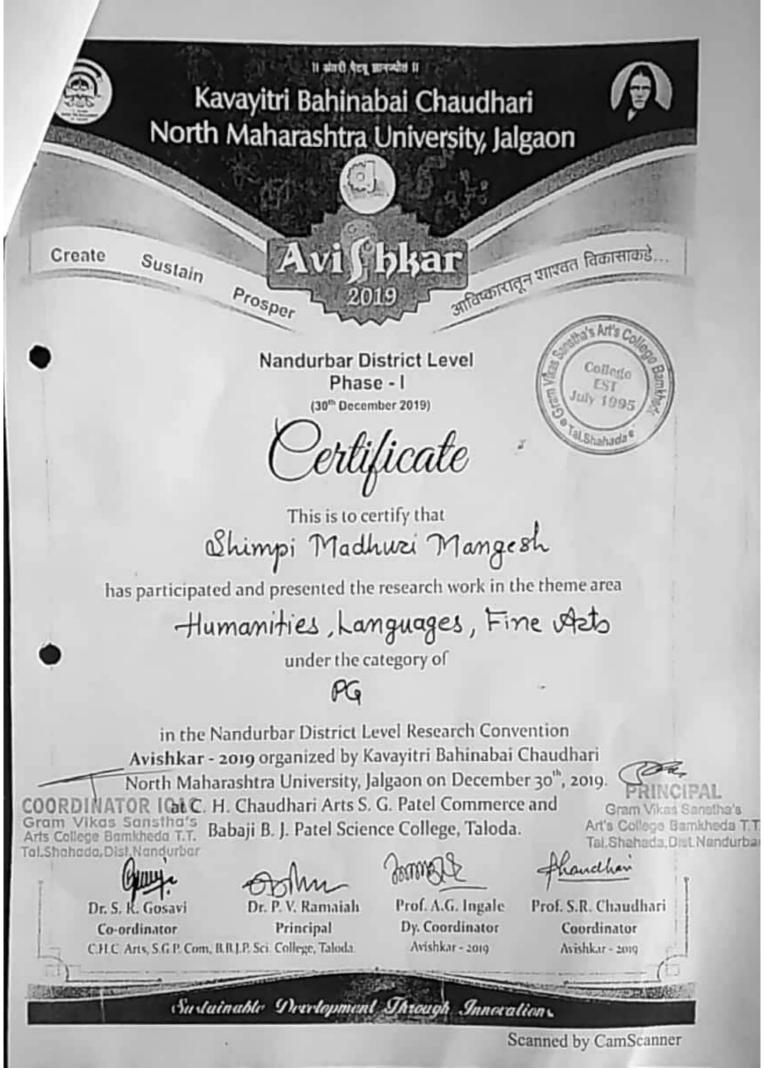

#### Kavayitri Bahinabai Chaudhari North Maharashtra University, Jalgaon

AVISHKAR - 2018

Campus & University Level
Phase - I & II
(27th December 2018 & 2th - 3th January 2019)

#### Certificate of Appreciation

This is to certify that Prof. M.S. Nikhumbhe

has rendered his/her valuable services as

College Team Leader, Avishkar-2018 (Phase-II).

The University appreciates your cooperation and sincere efforts towards successful organization of Campus and University Level

Avishkar-2018 (Phase-I & Phase-II).

Prof. A. S. Patil Dy. Coordinator Avishkar-2018

Prof. B. L. Chaudhari Coordinator Avishkar-2018 Prof. P. P. Mahulikar Pro-Vice Chancellor KBC NMU, Jalgaon

Instainable Berileprical Through Innovations..