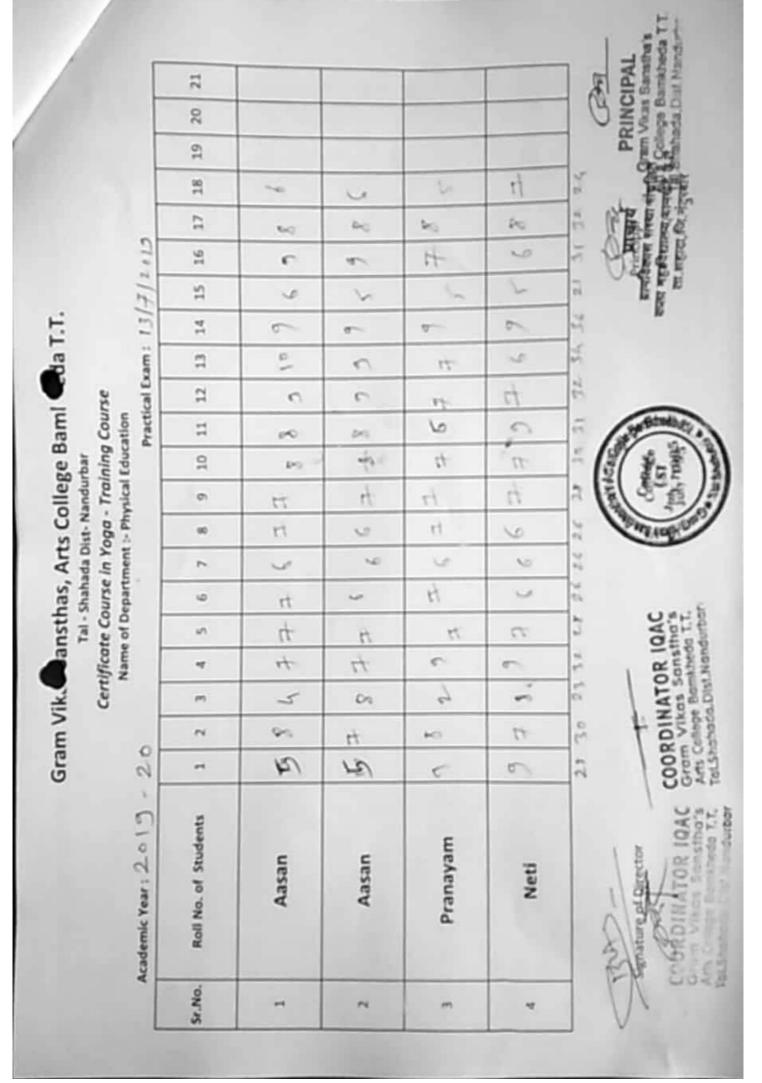

#### अहवाल - योग - प्रशिक्षण शिवीर

शैक्षणिक वर्ष 2019 - 20 ह्या वर्षातील क्रिंडा विभाग आयोजित योग - प्रशिक्षण शिबीर दि. 01/07/2019 ते 13/07/2019 ह्या कालावधीत आयोजित करण्यात आलेल्या शिबीरात एकुण 12 विद्यार्थी 6 विद्यार्थीनींनी सहभाग घेतला. यात योग क्रिंडा, आसन, प्राणायम, जलनैती, सुत्रनेत्ती, ध्यान, धारणा, समाधी ह्यांची माहिती देवुन प्रत्यक्ष प्रात्यक्षिकाद्वारे विद्यार्थ्यांकडुन करुन घेण्यात आले. यासाठी शहादा येथील क्रिंडा संचालक प्रा. अरविंद कांबळे, डॉ. भारत चाळसे, ह्यांचे मार्गदर्शन विद्यार्थ्यांना देण्यात आले. त्यांच्या कडुन प्रत्यक्ष सराव करुन घेण्यात आला. तसेच दि. 8/7/2019 रोजी आहार व आहारातील जीवन सत्वाचे महत्त्व ह्या विषयावर व्याख्यान देण्यासाठी गावातील डॉ योगेश चौघरी ह्यांना आमंत्रित करण्यात आले होते. शिबीरा नंतर सहमाग घेणाऱ्या विद्यार्थ्यांकडुन प्रात्यिक्षक परीक्षा, लघुनिष्ट प्रश्नपत्रिकेद्वारे परीक्षा घेण्यात आली. त्यांचे गुणपत्रिकेद्वारे विश्लेषण करुन त्यांचे निकाल काढण्यात आला व दि. 29 ऑगस्ट 2019 रोजी क्रिंडा दिवसाचे औद्यित्य साधुन प्राचार्य डॉ. एस.पी. पाटील सर ह्यांच्या शुमहस्ते प्रमाणपत्राचे वितरण करण्यात आले.