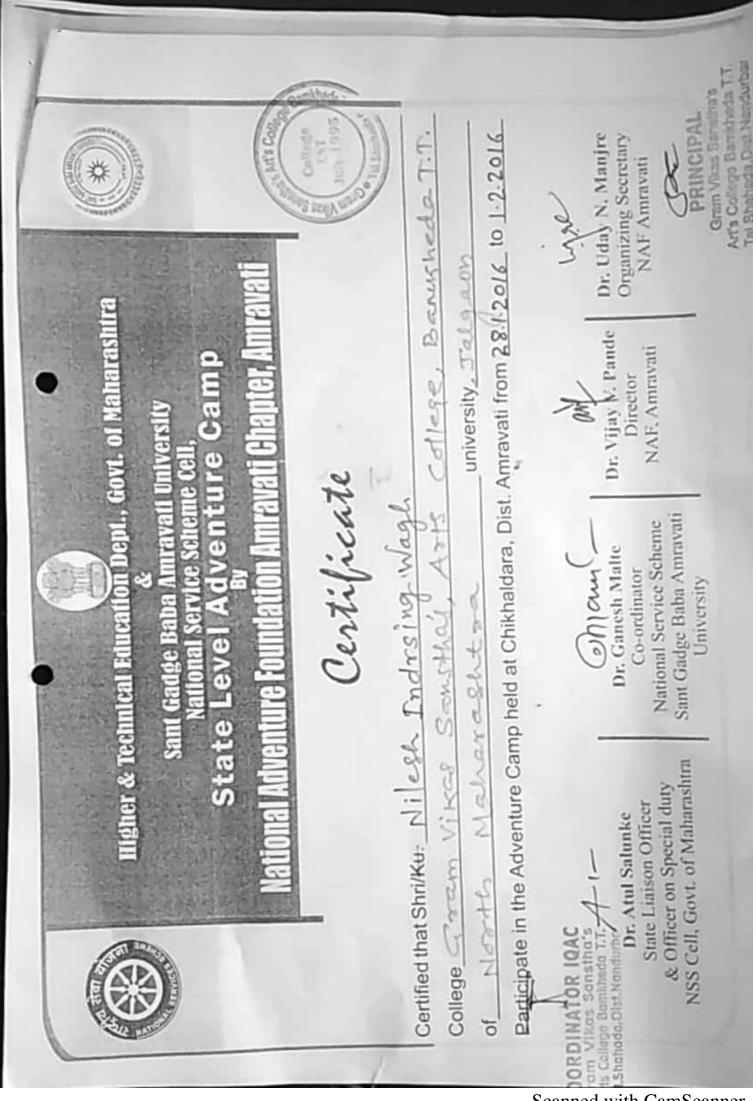

| National India Students Parliament                               | 10.01.2014 to 12.01.2014 |  |
|------------------------------------------------------------------|--------------------------|--|
| Swachhta Mitra , vakkrutva Karandak<br>Spardha -2014-15          | 2014-15                  |  |
| State Level Advanture camp                                       | 28.01.2016 to 01.02.2016 |  |
| Yoga Day                                                         | 21.06.2016               |  |
| Confidance Building Lecturer                                     | 14.09.2016               |  |
| Man Ki Bat                                                       | 29.01.2017               |  |
| Yoga Day                                                         | 21.06.2017               |  |
| friendship and Arts -Dr.Anil Patil                               | 23.09.2017               |  |
| Language Enhancement game Session                                | 18.10.2017               |  |
| Avishkar-2017                                                    | 21.12.2017               |  |
| Sympathy, empathy & Team Building                                | 09.01.2018               |  |
| Seminar (English Department)Sympathy<br>empathy & Team Building) | 09.01.2018               |  |
| 08th National India Students Parliament                          | 19.01.2018 to 21.01.2018 |  |
| Yoga Day                                                         | 21.06.2018               |  |
| State Level Advanture camp                                       | 10.09.2018 to 12.09.2018 |  |
| National Hand Wash Day                                           | 15.10.2018               |  |
| Functional English                                               | 2014 to 2018             |  |
| Skill Development                                                | 2016 to 2018             |  |
| Marathi Bhasha Lekhaan Kaushalya                                 | 2015 to 2018             |  |
| Man Ki Bat                                                       | 30.01.2019               |  |
| Direct Candidates Assessment Under DDU-<br>GKU                   | 01.02.2019 to 15.04.2019 |  |