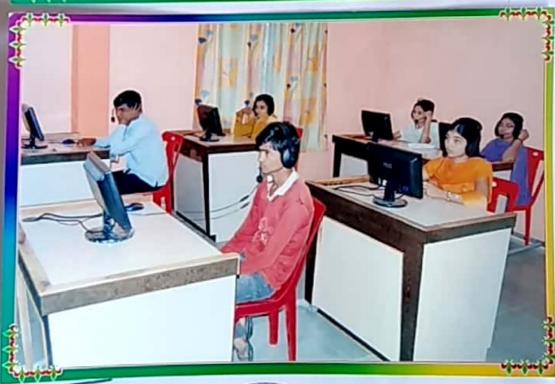

# MA-II GVS Arts College

Madhuri, Neha, Shital, Wadile, You

You changed the subject from "MA Part II" to "MA Part II 2019"

Background study of novel 20th and 19th century 2:09 PM 🗸

Scanned with CamScanner