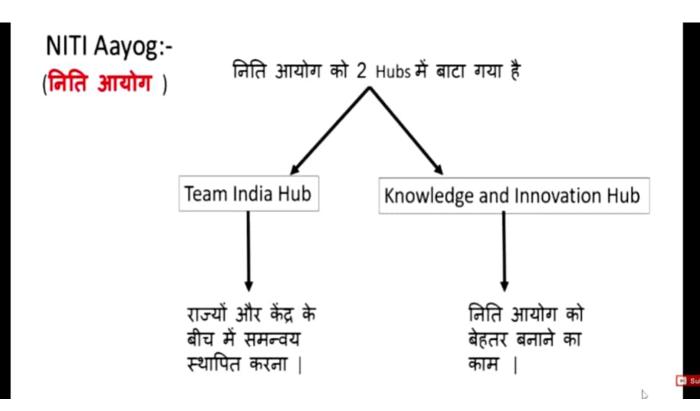

#### NITI Aayog:-(निति आयोग )

- यह एक गैर संवैधानिक (Non Constitutional/Non Statutory) निकाय है |
- National Institution for Transforming India (राष्ट्रीय भारत परिवर्तन संस्थान)
- इसकी स्थापना 1 जनवरी 2015 को हुई | मुख्यालय दिल्ली
- भारत सरकार का मुख्य थिंक-टैंक है।
- इस आयोग का प्राथमिक कार्य सामाजिक व आर्थिक मुद्दों पर सरकार को सलाह देने का है ताकि सरकार ऐसी योजना का निर्माण करे जो लोगों के हित में हो।