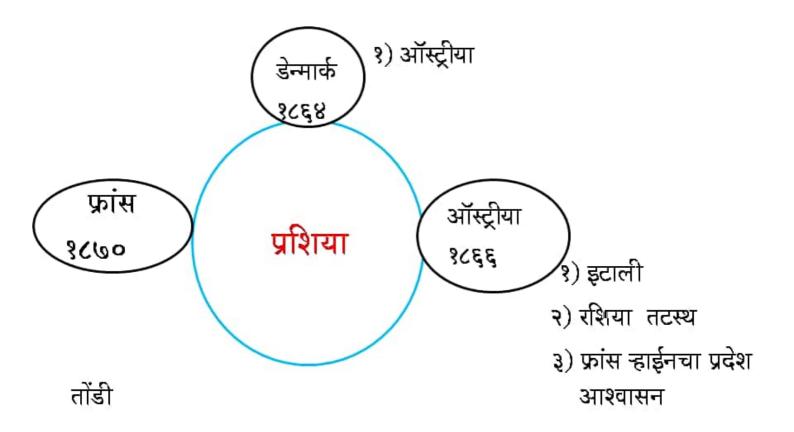

## इटालचे एकिकरण -

- काउंट डी काव्हूर १८१० -१८६१
- उद्दिष्ठय्: i) इटालीचे एकिकरण करणे.
  - ii) ऑष्ट्रीयाची इटालीतून हाकलपट्टी करणे.
  - iii) इटालीच्या एकिकरणासाठी परिकयांची मदत घेणे
    - iv)प्रथम इटालीच्या एकिकरणाचा प्रश्न आंतरराष्ट्रीय पातळीचर घेणे.